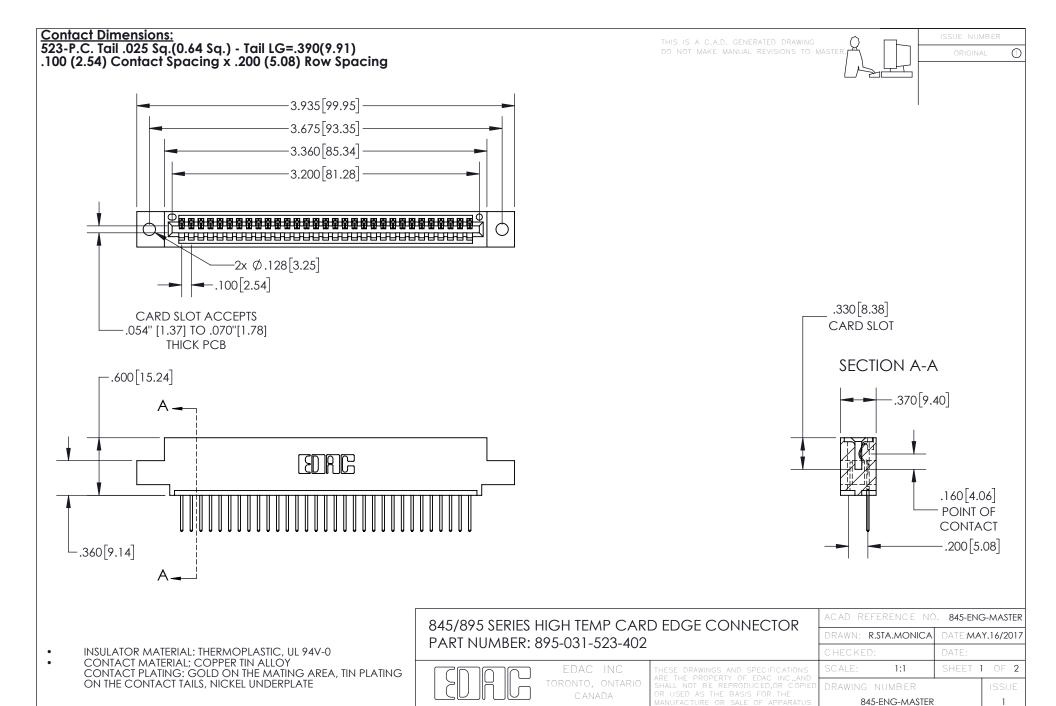

YOUR CONNECTION TO QUALITY & SERVICE

INSULATOR MATERIAL: THERMOPLASTIC POLYESTER, UL 94V-0 DAP MATERIAL AVAILABLE UPON REQUEST

**Contact Code 558** 

CONTACT MATERIAL; COPPER ALLOY CONTACT PLATING: GOLD ON THE MATING AREA, TIN PLATING ON THE CONTACT TAILS, NICKEL UNDERPLATE

## 845/895 SERIES HIGH TEMP CARD EDGE CONNECTOR CONTACT CODE 555,556,558,559,560 DIMENSIONS

YOUR CONNECTION TO QUALITY & SERVICE

Contact Code 559

|   | ACAD REFERENCE NO. 845-ENG-MASTER |                  |  |
|---|-----------------------------------|------------------|--|
|   | DRAWN: R.STA.MONICA               | DATE:MAY.16/2017 |  |
|   | CHECKED:                          | DATE:            |  |
|   | SCALE: 1:1                        | SHEET 2 OF 2     |  |
| D | DRAWING NUMBER                    | ISSUE            |  |