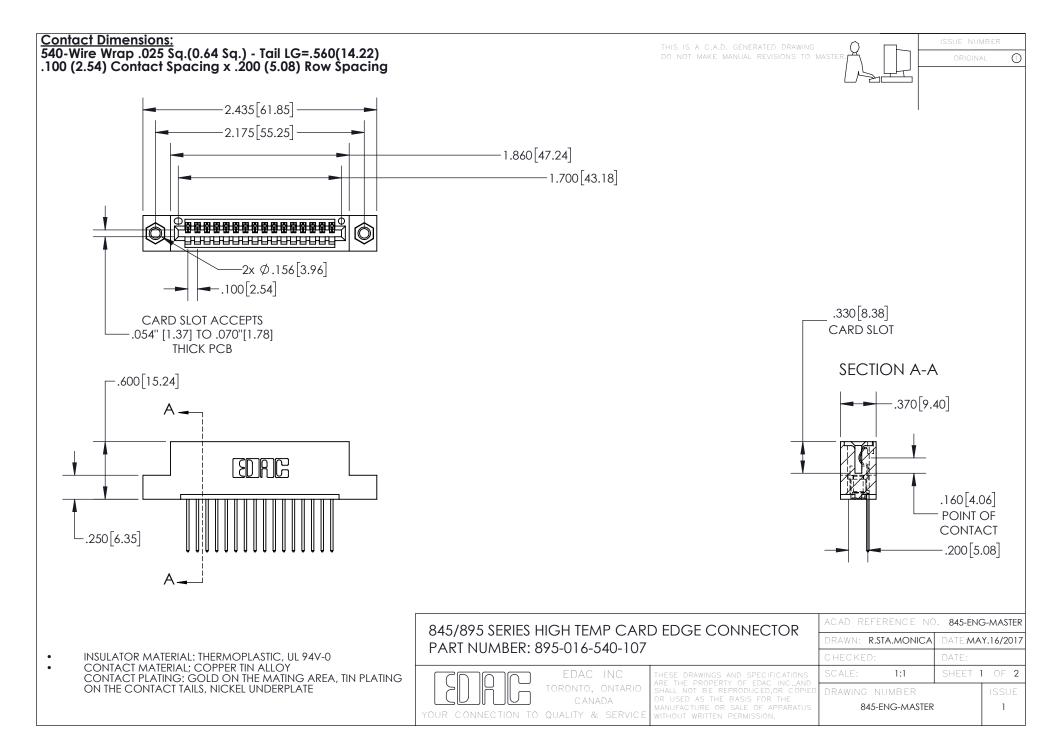

INSULATOR MATERIAL: THERMOPLASTIC POLYESTER, UL 94V-0 DAP MATERIAL AVAILABLE UPON REQUEST

**Contact Code 558** 

CONTACT MATERIAL; COPPER ALLOY CONTACT PLATING: GOLD ON THE MATING AREA, TIN PLATING ON THE CONTACT TAILS, NICKEL UNDERPLATE

## 845/895 SERIES HIGH TEMP CARD EDGE CONNECTOR CONTACT CODE 555,556,558,559,560 DIMENSIONS

YOUR CONNECTION TO QUALITY & SERVICE

Contact Code 559

|   | ACAD REFERENCE NO. 845-ENG-MASTER |                  |  |
|---|-----------------------------------|------------------|--|
|   | DRAWN: R.STA.MONICA               | DATE:MAY.16/2017 |  |
|   | CHECKED:                          | DATE:            |  |
|   | SCALE: 1:1                        | SHEET 2 OF 2     |  |
| D | DRAWING NUMBER                    | ISSUE            |  |

Contact Code 560