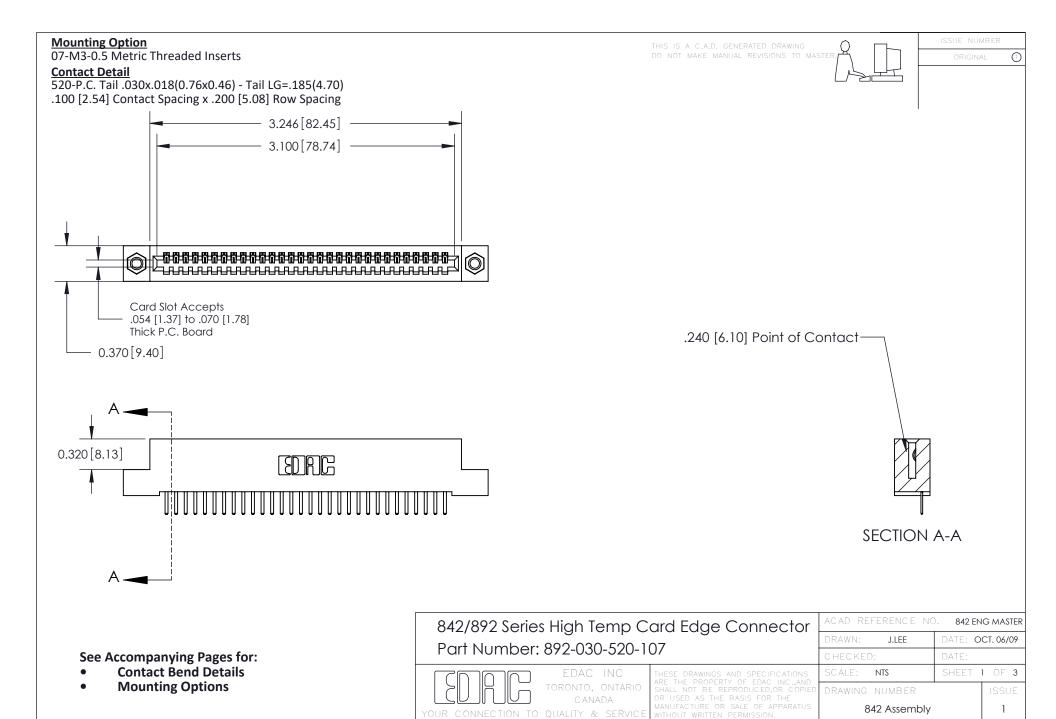

THIS IS A C.A.D. GENERATED DRAWING DO NOT MAKE MANUAL REVISIONS TO MASTER

ORIGINAL (1)



| 842/892 Series High Temp Card Edge Connector<br>Contact Bend Detail |                                                                                                 | ACAD REFERENCE NO. 842 ENG MASTER |             |                  |        |
|---------------------------------------------------------------------|-------------------------------------------------------------------------------------------------|-----------------------------------|-------------|------------------|--------|
|                                                                     |                                                                                                 | DRAWN:                            | J.LEE