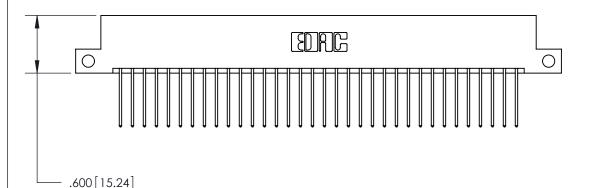

THIS IS A C.A.D. GENERATED DRAWING DO NOT MAKE MANUAL REVISIONS TO MASTER.

ISSUE NUMBER

ORIGINAL

1

.060 [1.52] .200 [5.08] .210[5.33] -.660 [16.76]

.060 [1.52] .150 [3.81] .260[6.6] -**Outside Tails** .660[16.76]

.165[4.19] .375 [9.54] .125(3.18) to .210(5.33) .125(3.18) to .210(5.33)

**Contact Code 558** 

**Contact Code 559** 

**Contact Code 560** 

INSULATOR MATERIAL: THERMOPLASTIC POLYESTER, UL 94V-0 CONTACT MATERIAL; COPPER, NICKEL, TIN ALLOY CA-725 CONTACT PLATING: GOLD ON THE MATING AREA, TIN-LEAD ON THE CONTACT TAILS, NICKEL UNDERPLATE

## 846/896 SERIES HIGH TEMP CARD EDGE CONNECTOR CONTACT CODE 555,556,558,559,560 DIMENSIONS

YOUR CONNECTION TO QUALITY & SERVICE

**EDAC INC** TORONTO, ONTARIO CANADA

THESE DRAWINGS AND SPECIFICATIONS ARE THE PROPERTY OF EDAC INC.,AND SHALL NOT BE REPRODUCED, OR COPIED OR USED AS THE BASIS FOR THE MANUFACTURE OR SALE OF APPARATUS WITHOUT WRITTEN PERMISSION.

**Outside Tails** 

|  | ACAD REFERENCE NO. |       | 846-ENG-MASTER   |        |
|--|--------------------|-------|------------------|--------|
|  | DRAWN:             | J.LEE | DATE: APR. 22/09 |        |
|  | CHECKED:           |       | DATE:            |        |
|  | SCALE:             | 1:1   | SHEET            | 2 OF 2 |
|  | DRAWING NUMBER     |       | ISSUE            |        |