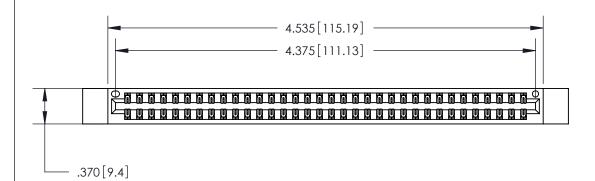

<u>Contact Dimensions:</u> 540-Wire Wrap .025 Sq. (0.64 Sq.) - Tail LG. =.560 (14.22) .125 (3.18) Contact Spacing x .250 (6.35) Row Spacing

THIS IS A C.A.D. GENERATED DRAWING DO NOT MAKE MANUAL REVISIONS TO MASTER.

ISSUE NUMBER

ORIGINAL

(1)

Card Slot Accepts .054 [1.37] to .070 [1.78] Thick P.C. Board .330 [8.38] Card Slot .160 [4.07] Point of Contact -

- INSULATOR MATERIAL: THERMOPLASTIC POLYESTER, UL 94V-0 CONTACT MATERIAL; COPPER, NICKEL, TIN ALLOY CA-725
- CONTACT PLATING: GOLD ON THE MATING AREA, TIN-LEAD ON THE CONTACT TAILS, NICKEL UNDERPLATE

## 846/896 SERIES HIGH TEMP CARD EDGE CONNECTOR PART NUMBER: 846-068-540-212

YOUR CONNECTION TO QUALITY & SERVICE

**EDAC INC** TORONTO, ONTARIO CANADA

THESE DRAWINGS AND SPECIFICATIONS ARE THE PROPERTY OF EDAC INC., AND SHALL NOT BE REPRODUCED, OR COPIED OR USED AS THE BASIS FOR THE MANUFACTURE OR SALE OF APPARATUS WITHOUT WRITTEN PERMISSION.

|  | ACAD REFERENCE NO. | 846-ENG-MASTER   |  |
|--|--------------------|------------------|--|
|  | DRAWN: J.LEE       | DATE: APR. 22/09 |  |
|  | CHECKED:           | DATE:            |  |
|  | SCALE: 1:1         | SHEET 1 OF 2     |  |
|  | DRAWING NUMBER     | ISSUE            |  |
|  | 846-FNG-MASTER     | 1                |  |