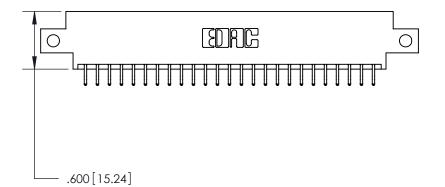

846/896 SERIES HIGH TEMP CARD EDGE CONNECTOR PART NUMBER: 846-050-556-812

YOUR CONNECTION TO QUALITY & SERVICE

**EDAC INC** TORONTO, ONTARIO CANADA

THESE DRAWINGS AND SPECIFICATIONS ARE THE PROPERTY OF EDAC INC.,AND SHALL NOT BE REPRODUCED, OR COPIED OR USED AS THE BASIS FOR THE MANUFACTURE OR SALE OF APPARATUS WITHOUT WRITTEN PERMISSION.

| ACAD REFERENCE NO. | 846-ENG-MASTER   |  |
|--------------------|------------------|--|
| DRAWN: J.LEE       | DATE: APR. 22/09 |  |
| CHECKED:           | DATE:            |  |
| SCALE: 1:1         | SHEET 1 OF 2     |  |
| DRAWING NUMBER     | ISSUE            |  |
| 846-ENG-MASTER     | 1                |  |
|                    |                  |  |