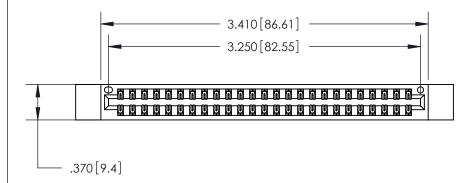

846/896 SERIES HIGH TEMP CARD EDGE CONNECTOR PART NUMBER: 846-050-556-812

YOUR CONNECTION TO QUALITY & SERVICE

**EDAC INC** TORONTO, ONTARIO CANADA

THESE DRAWINGS AND SPECIFICATIONS ARE THE PROPERTY OF EDAC INC.,AND SHALL NOT BE REPRODUCED, OR COPIED OR USED AS THE BASIS FOR THE MANUFACTURE OR SALE OF APPARATUS WITHOUT WRITTEN PERMISSION.

| ACAD REFERENCE NO. | 846-ENG-MASTER   |  |
|--------------------|------------------|--|
| DRAWN: J.LEE       | DATE: APR. 22/09 |  |
| CHECKED:           | DATE:            |  |
| SCALE: 1:1         | SHEET 1 OF 2     |  |
| DRAWING NUMBER     | ISSUE            |  |
| 846-ENG-MASTER     | 1                |  |
|                    |                  |  |