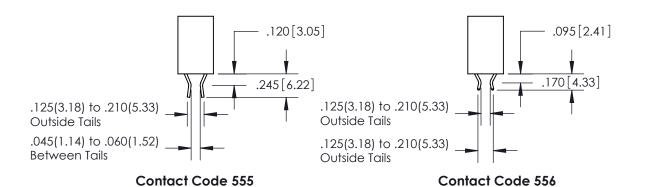

<u>Contact Dimensions:</u> 556-Extender Board Bend (Code 520 Contacts) See Sheet 2 for Contact Code 555, 556, 558, 559, 560 Dimensions

THIS IS A C.A.D. GENERATED DRAWING DO NOT MAKE MANUAL REVISIONS TO MASTER.

THIS IS A C.A.D. GENERATED DRAWING DO NOT MAKE MANUAL REVISIONS TO MASTER.

ISSUE NUMBER

.165[4.19]

ORIGINAL

1

.060 [1.52] .150 [3.81] .125(3.18) to .210(5.33)

.375 [9.54] .125(3.18) to .210(5.33)

**Contact Code 558** 

**Contact Code 559** 

**Contact Code 560** 

INSULATOR MATERIAL: THERMOPLASTIC POLYESTER, UL 94V-0 CONTACT MATERIAL; COPPER, NICKEL, TIN ALLOY CA-725 CONTACT PLATING: GOLD ON THE MATING AREA, TIN-LEAD ON THE CONTACT TAILS, NICKEL UNDERPLATE

## 846/896 SERIES HIGH TEMP CARD EDGE CONNECTOR CONTACT CODE 555,556,558,559,560 DIMENSIONS

YOUR CONNECTION TO QUALITY & SERVICE

**EDAC INC** TORONTO, ONTARIO CANADA

THESE DRAWINGS AND SPECIFICATIONS ARE THE PROPERTY OF EDAC INC.,AND SHALL NOT BE REPRODUCED, OR COPIED OR USED AS THE BASIS FOR THE MANUFACTURE OR SALE OF APPARATUS WITHOUT WRITTEN PERMISSION.

**Outside Tails** 

**Outside Tails** 

|  | ACAD REFERENCE NO. |       | 846-ENG-MASTER   |        |
|--|--------------------|-------|------------------|--------|
|  | DRAWN:             | J.LEE | DATE: APR. 22/09 |        |
|  | CHECKED:           |       | DATE:            |        |
|  | SCALE:             | 1:1   | SHEET            | 2 OF 2 |
|  | DRAWING NUMBER     |       | ISSUE            |        |