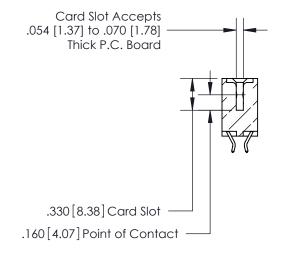

846/896 SERIES HIGH TEMP CARD EDGE CONNECTOR PART NUMBER: 846-050-556-812

YOUR CONNECTION TO QUALITY & SERVICE

**EDAC INC** TORONTO, ONTARIO CANADA

THESE DRAWINGS AND SPECIFICATIONS ARE THE PROPERTY OF EDAC INC.,AND SHALL NOT BE REPRODUCED, OR COPIED OR USED AS THE BASIS FOR THE MANUFACTURE OR SALE OF APPARATUS WITHOUT WRITTEN PERMISSION.

| ACAD REFERENCE NO. | 846-ENG-MASTER   |  |
|--------------------|------------------|--|
| DRAWN: J.LEE       | DATE: APR. 22/09 |  |
| CHECKED:           | DATE:            |  |
| SCALE: 1:1         | SHEET 1 OF 2     |  |
| DRAWING NUMBER     | ISSUE            |  |
| 846-ENG-MASTER     | 1                |  |
|                    |                  |  |