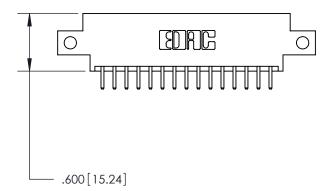

THIS IS A C.A.D. GENERATED DRAWING DO NOT MAKE MANUAL REVISIONS TO MASTER.

ISSUE NUMBER

.165[4.19]

.375 [9.54]

ORIGINAL

1

.060 [1.52] .125(3.18) to .210(5.33) **Outside Tails** .125(3.18) to .210(5.33) **Outside Tails** 