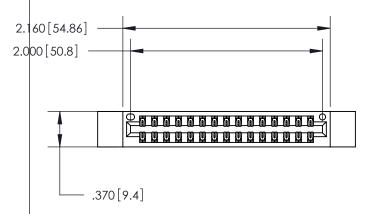

<u>Contact Dimensions:</u> 520-P.C. Tail .030x.018 (0.76x0.46) - Tail LG. = .175 (4.45) .125 (3.18) Contact Spacing x .250 (6.35) Row Spacing

INSULATOR MATERIAL: THERMOPLASTIC POLYESTER, UL 94V-0 CONTACT MATERIAL; COPPER, NICKEL, TIN ALLOY CA-725 CONTACT PLATING: GOLD ON THE MATING AREA, TIN-LEAD

ON THE CONTACT TAILS, NICKEL UNDERPLATE

THIS IS A C.A.D. GENERATED DRAWING DO NOT MAKE MANUAL REVISIONS TO MASTER.

846/896 SERIES HIGH TEMP CARD EDGE CONNECTOR PART NUMBER: 846-030-520-812

YOUR CONNECTION TO QUALITY & SERVICE