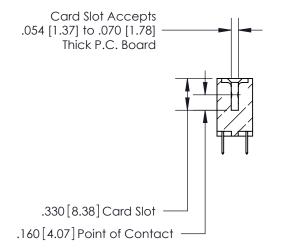

**Contact Code 560** 

INSULATOR MATERIAL: THERMOPLASTIC POLYESTER, UL 94V-0 CONTACT MATERIAL; COPPER, NICKEL, TIN ALLOY CA-725 CONTACT PLATING: GOLD ON THE MATING AREA, TIN-LEAD ON THE CONTACT TAILS, NICKEL UNDERPLATE

**Contact Code 558** 

## 846/896 SERIES HIGH TEMP CARD EDGE CONNECTOR CONTACT CODE 555,556,558,559,560 DIMENSIONS

.150 [3.81]

YOUR CONNECTION TO QUALITY & SERVICE

**Contact Code 559** 

**EDAC INC** TORONTO, ONTARIO CANADA

THESE DRAWINGS AND SPECIFICATIONS ARE THE PROPERTY OF EDAC INC.,AND SHALL NOT BE REPRODUCED, OR COPIED OR USED AS THE BASIS FOR THE MANUFACTURE OR SALE OF APPARATUS WITHOUT WRITTEN PERMISSION.