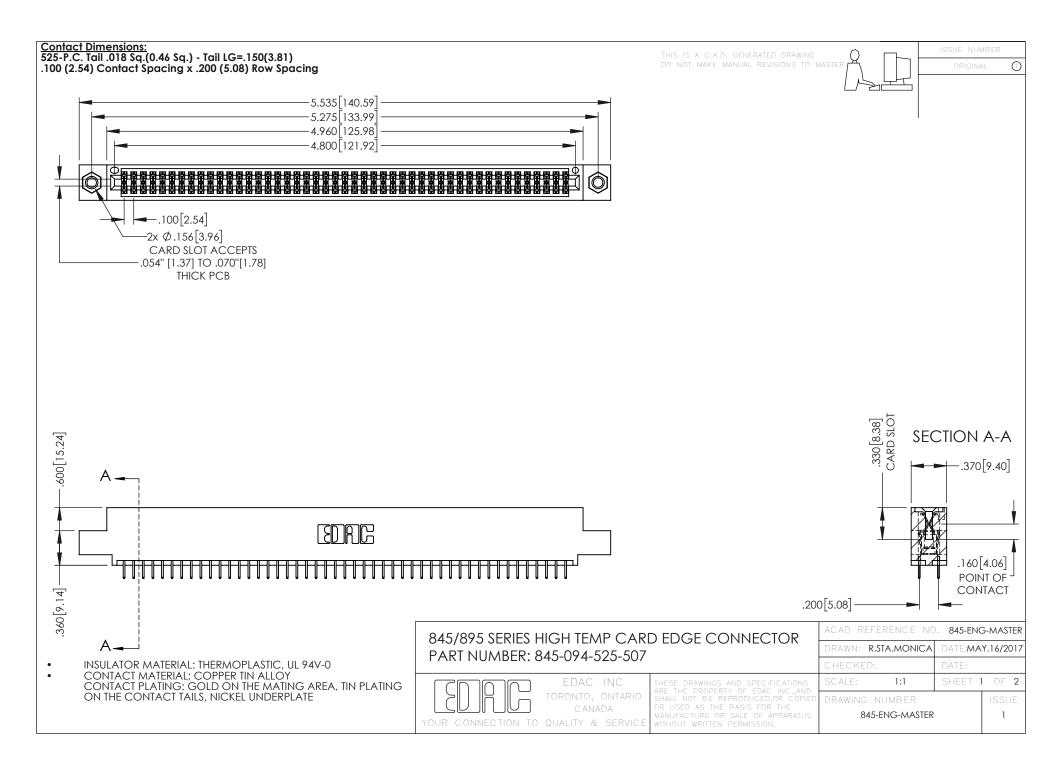

- INSULATOR MATERIAL: THERMOPLASTIC POLYESTER, UL 94V-0 DAP MATERIAL AVAILABLE UPON REQUEST
- CONTACT MATERIAL; COPPER ALLOY

**Contact Code 558** 

CONTACT PLATING: GOLD ON THE MATING AREA, TIN PLATING ON THE CONTACT TAILS, NICKEL UNDERPLATE

## 845/895 SERIES HIGH TEMP CARD EDGE CONNECTOR CONTACT CODE 555,556,558,559,560 DIMENSIONS

YOUR CONNECTION TO QUALITY & SERVICE

Contact Code 559

|   | ACAD REFERENCE NO   | . 845-ENG-MASTER |
|---|---------------------|------------------|
|   | DRAWN: R.STA.MONICA | DATE:MAY.16/2017 |
|   | CHECKED:            | DATE:            |
|   | SCALE: 1:1          | SHEET 2 OF 2     |
| D | DRAWING NUMBER      | ISSUE            |

Contact Code 560

845-ENG-MASTER