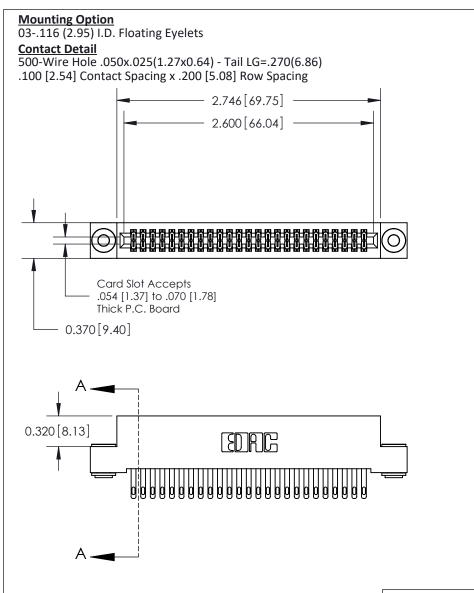

.240 [6.10] Point of Contact-

## **See Accompanying Pages for:**

- **Contact Bend Details**
- **Mounting Options**

| 842/892 Series High Temp Card Edge Connector |
|----------------------------------------------|
| Part Number: 842-050-500-203                 |