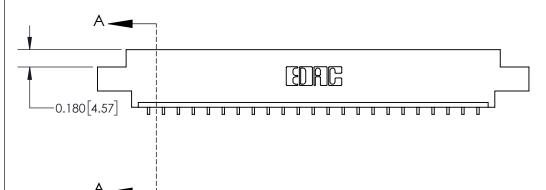

**See Accompanying Page for:** 

**Contact Bend Details** 

837/887 Series High Temp Card Edge Connector Part Number: 837-023-559-604

**EDAC INC** TORONTO, ONTARIO CANADA

THESE DRAWINGS AND SPECIFICATIONS ARE THE PROPERTY OF EDAC INC.,AND SHALL NOT BE REPRODUCED, OR COPIED OR USED AS THE BASIS FOR THE MANUFACTURE OR SALE OF APPARATUS WITHOUT WRITTEN PERMISSION.