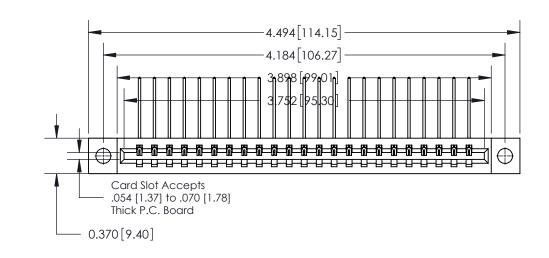

**See Accompanying Page for:** 

**Contact Bend Details** 

837/887 Series High Temp Card Edge Connector Part Number: 837-023-559-604

**EDAC INC** TORONTO, ONTARIO CANADA

THESE DRAWINGS AND SPECIFICATIONS ARE THE PROPERTY OF EDAC INC.,AND SHALL NOT BE REPRODUCED, OR COPIED OR USED AS THE BASIS FOR THE MANUFACTURE OR SALE OF APPARATUS WITHOUT WRITTEN PERMISSION.

**Mounting Option** 

04-.156 (3.96) Dia. Mounting Holes