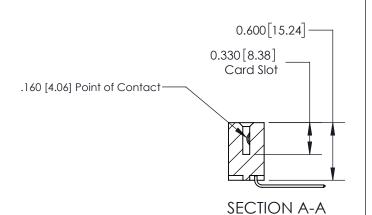

## **Contact Detail**

559-90 Degree Bend (Code 541 Contacts)

.156 [3.96] Contact Spacing x .200 [5.08] Row Spacing

THIS IS A C.A.D. GENERATED DRAWING DO NOT MAKE MANUAL REVISIONS TO MASTER.

ISSUE NUMBER

ORIGINAL