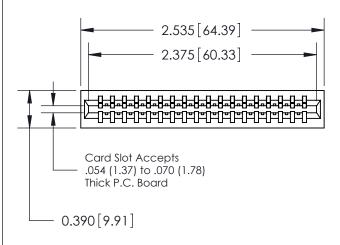

ISSUE NUMBER

ORIGINAL

Contact Information
520-P.C. Tail, Regular Point - Tail LG.=.175(4.45)
.125" (3.18mm) Contact Spacing x .250" (6.35mm) Row Spacing

0.260 [6.60] Point of Contact 0.420 [10.67] Card Slot 0.340[8.64] -

ACAD REFERENCE NO.

726 Series Ultra-Mate Card Edge Connector - Press Fit Part Number: 726-018-520-101 **EDAC INC** THESE DRAWINGS AND SPECIFICATIONS ARE THE PROPERTY OF EDAC INC.,AND TORONTO, ONTARIO SHALL NOT BE REPRODUCED, OR COPIED CANADA OR USED AS THE BASIS FOR THE MANUFACTURE OR SALE OF APPARATUS YOUR CONNECTION TO QUALITY & SERVICE