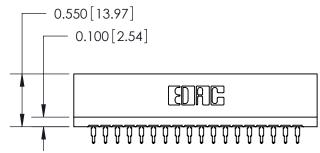

ISSUE NUMBER

ORIGINAL

Contact Information
520-P.C. Tail, Regular Point - Tail LG.=.175(4.45)
.125" (3.18mm) Contact Spacing x .250" (6.35mm) Row Spacing

0.260 [6.60] Point of Contact 0.420 [10.67] Card Slot 0.340[8.64] -

ACAD REFERENCE NO.

726 Series Ultra-Mate Card Edge Connector - Press Fit Part Number: 726-018-520-101 **EDAC INC** THESE DRAWINGS AND SPECIFICATIONS ARE THE PROPERTY OF EDAC INC.,AND TORONTO, ONTARIO SHALL NOT BE REPRODUCED, OR COPIED CANADA OR USED AS THE BASIS FOR THE MANUFACTURE OR SALE OF APPARATUS YOUR CONNECTION TO QUALITY & SERVICE