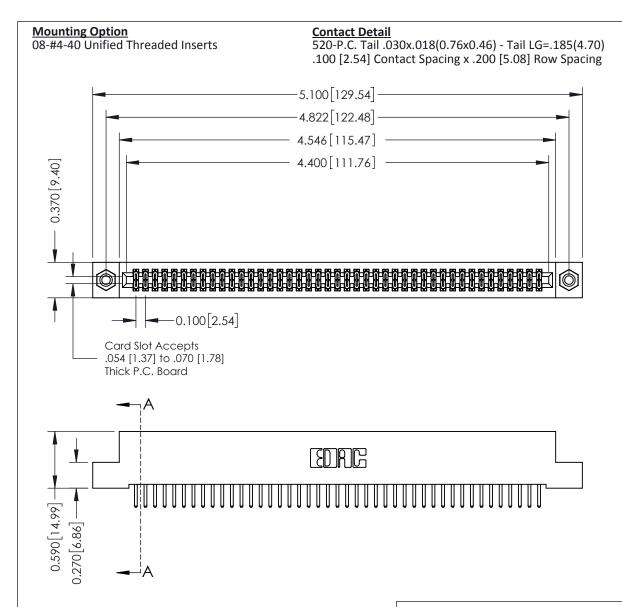

0.410[10.41] SECTION A-A

**See Accompanying Pages for:** 

- **Contact Bend Details**
- **Mounting Options**

342 / 392 Card Edge Connector Part Number: 392-086-520-208

YOUR CONNECTION TO QUALITY & SERVICE

CANADA

342 Assembly

THIS IS A C.A.D. GENERATED DRAWING DO NOT MAKE MANUAL REVISIONS TO MASTER. ISSUE NUMBER

ORIGINAL

1

| 342 / 392 Series Card Edge Connector<br>Contact Bend Detail |                                                                                                                                   | ACAD REFERENCE NO. 342 ENG MASTER |             |                  |        |
|-------------------------------------------------------------|-----------------------------------------------------------------------------------------------------------------------------------|-----------------------------------|-------------|------------------|--------|
|                                                             |                                                                                                                                   | DRAWN:                            | J.LEE       | DATE: OCT. 06/09 |        |
|                                                             |                                                                                                                                   | CHECKED:                          |             | DATE:            |        |
| EDAC INC                                                    | ARE THE PROPERTY OF EDAC INC.,AND SHALL NOT BE REPRODUCED,OR COPIED OR USED AS THE BASIS FOR THE MANUFACTURE OR SALE OF APPARATUS | SCALE:                            | NTS         | SHEET :          | 2 OF 3 |
| TORONTO, ONTARIO                                            |                                                                                                                                   | DRAWING                           | NUMBER      |                  | ISSUE  |
| YOUR CONNECTION TO QUALITY & SERVICE                        |                                                                                                                                   | 3                                 | 42 Assembly |                  | 1      |