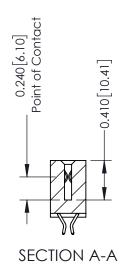

## **Contact Detail**

556-Extender Board Bend (Code 520 Contacts) .100 [2.54] Contact Spacing x .200 [5.08] Row Spacing

**See Accompanying Pages for:** 

- **Contact Bend Details**
- **Mounting Options**

342 / 392 Card Edge Connector Part Number: 392-070-556-201

YOUR CONNECTION TO QUALITY & SERVICE

342 ENG MASTER J.LEE DATE: OCT. 06/09 SHEET 1 OF 3

342 Assembly

THIS IS A C.A.D. GENERATED DRAWING DO NOT MAKE MANUAL REVISIONS TO MASTER. ISSUE NUMBER

ORIGINAL

1

| 342 / 392 Series Card Edge Connector<br>Contact Bend Detail |                                                                                                                                                                                                  | ACAD REFERENCE NO. 342 ENG MASTER |             |                  |        |
|-------------------------------------------------------------|--------------------------------------------------------------------------------------------------------------------------------------------------------------------------------------------------|-----------------------------------|-------------|------------------|--------|
|                                                             |                                                                                                                                                                                                  | DRAWN:                            | J.LEE       | DATE: OCT. 06/09 |        |
|                                                             |                                                                                                                                                                                                  | CHECKED:                          |             | DATE:            |        |
| TORONTO, ONTARIO                                            | THESE DRAWINGS AND SPECIFICATIONS ARE THE PROPERTY OF EDAC INC. AND SHALL NOT BE REPRODUCED, OR COPIED OR USED AS THE BASIS FOR THE MANUFACTURE OR SALE OF APPARATUS WITHOUT WRITTEN PERMISSION. | SCALE:                            | NTS         | SHEET :          | 2 OF 3 |
|                                                             |                                                                                                                                                                                                  | DRAWING                           | NUMBER      |                  | ISSUE  |
| YOUR CONNECTION TO QUALITY & SERVICE                        |                                                                                                                                                                                                  | 3                                 | 42 Assembly |                  | 1      |