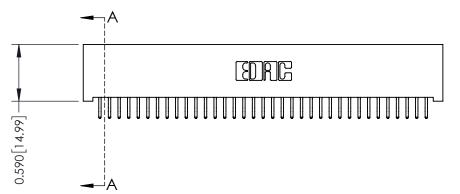

THIS IS A C.A.D. GENERATED DRAWING DO NOT MAKE MANUAL REVISIONS TO MASTER

ISSUE NUMBER

ORIGINAL

1

| 342 / 392 Card Edge Connector<br>Mounting Options |                                                                                                                                                                                               | ACAD REFERENCE NO. 342 ENG MASTER |                         |        |  |  |
|---------------------------------------------------|-----------------------------------------------------------------------------------------------------------------------------------------------------------------------------------------------|-----------------------------------|-------------------------|--------|--|--|
|                                                   |                                                                                                                                                                                               | DRAWN: J.LEE                      | DATE: <b>OCT. 06/09</b> |        |  |  |
|                                                   |                                                                                                                                                                                               | CHECKED:                          | DATE:                   |        |  |  |
| TORONTO, ONTARIO                                  | THESE DRAWINGS AND SPECIFICATIONS ARE THE PROPERTY OF EDAC INCAND SHALL NOT BE REPRODUCED,OR COPIED OR USED AS THE BASIS FOR THE MANUFACTURE OR SALE OF APPARATUS WITHOUT WRITTEN PERMISSION. | SCALE: NTS                        | SHEET :                 | 3 OF 3 |  |  |
|                                                   |                                                                                                                                                                                               | DRAWING NUMBER                    | •                       | ISSUE  |  |  |
| YOUR CONNECTION TO QUALITY & SERVICE              |                                                                                                                                                                                               | 342 Assembly                      |                         | 1      |  |  |