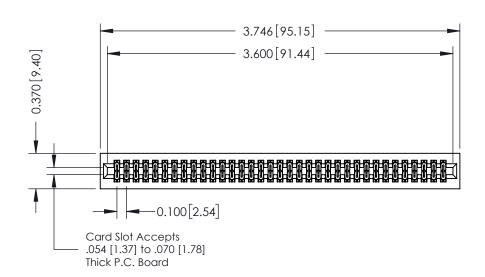

## **Contact Detail**

556-Extender Board Bend (Code 520 Contacts) .100 [2.54] Contact Spacing x .200 [5.08] Row Spacing

**See Accompanying Pages for:** 

- **Contact Bend Details**
- **Mounting Options**

342 / 392 Card Edge Connector Part Number: 392-070-556-201

YOUR CONNECTION TO QUALITY & SERVICE

342 ENG MASTER J.LEE DATE: OCT. 06/09 SHEET 1 OF 3

342 Assembly

THIS IS A C.A.D. GENERATED DRAWING DO NOT MAKE MANUAL REVISIONS TO MASTER. ISSUE NUMBER

ORIGINAL

1

| 342 / 392 Series Card Edge Connector<br>Contact Bend Detail |                                                                                                                                                                                                  | ACAD REFERENCE NO. 342 ENG MASTER |             |                  |        |
|-------------------------------------------------------------|--------------------------------------------------------------------------------------------------------------------------------------------------------------------------------------------------|-----------------------------------|-------------|------------------|--------|
|                                                             |                                                                                                                                                                                                  | DRAWN:                            | J.LEE       | DATE: OCT. 06/09 |        |
|                                                             |                                                                                                                                                                                                  | CHECKED:                          |             | DATE:            |        |
| TORONTO, ONTARIO                                            | THESE DRAWINGS AND SPECIFICATIONS ARE THE PROPERTY OF EDAC INC. AND SHALL NOT BE REPRODUCED, OR COPIED OR USED AS THE BASIS FOR THE MANUFACTURE OR SALE OF APPARATUS WITHOUT WRITTEN PERMISSION. | SCALE:                            | NTS         | SHEET :          | 2 OF 3 |
|                                                             |                                                                                                                                                                                                  | DRAWING                           | NUMBER      |                  | ISSUE  |
| YOUR CONNECTION TO QUALITY & SERVICE                        |                                                                                                                                                                                                  | 3                                 | 42 Assembly |                  | 1      |