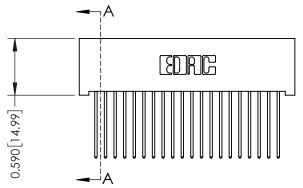

0.410[10.41]





## 342 / 392 Card Edge Connector Part Number: 392-040-542-201

YOUR CONNECTION TO QUALITY & SERVICE

|         | DRAWN: J.LEE   | DATE: O | CT. 06/09 |  |  |
|---------|----------------|---------|-----------|--|--|
|         | CHECKED:       | DATE:   |           |  |  |
| D<br>ED | SCALE: NTS     | SHEET   | 1 OF 3    |  |  |
|         | DRAWING NUMBER |         | ISSUE     |  |  |
| S       | 342 Assembly   |         | 1         |  |  |

ACAD REFERENCE NO. 342 ENG MASTER

**SECTION A-A** 

## **See Accompanying Pages for:**

- **Contact Bend Details**
- **Mounting Options**

THIS IS A C.A.D. GENERATED DRAWING DO NOT MAKE MANUAL REVISIONS TO MASTER. ISSUE NUMBER

ORIGINAL

1



| 342 / 392 Series Card Edge Connector Contact Bend Detail                     |