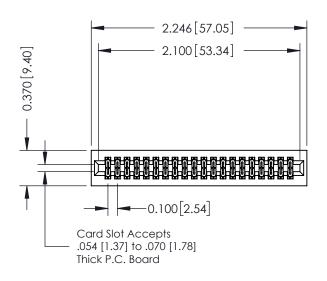

## 342 / 392 Card Edge Connector Part Number: 392-040-542-201

YOUR CONNECTION TO QUALITY & SERVICE

|         | DRAWN: J.LEE   | DATE: O | CT. 06/09 |  |  |
|---------|----------------|---------|-----------|--|--|
|         | CHECKED:       | DATE:   |           |  |  |
| D<br>ED | SCALE: NTS     | SHEET   | 1 OF 3    |  |  |
|         | DRAWING NUMBER |         | ISSUE     |  |  |
| S       | 342 Assembly   |         | 1         |  |  |

ACAD REFERENCE NO. 342 ENG MASTER

**SECTION A-A** 