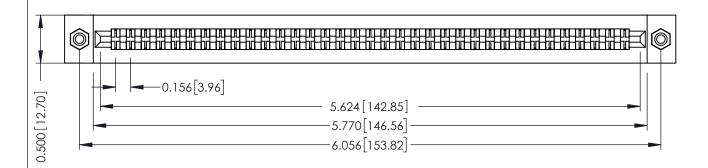

**Mounting Option** #4-40 Unified Threaded Inserts **Contact Detail** 

Extender Board Bend (Code 400 Contacts) .156 [3.96] Contact Spacing x .200 [5.08] Row Spacing

THIS IS A C.A.D. GENERATED DRAWING DO NOT MAKE MANUAL REVISIONS TO MASTER.

ISSUE NUMBER

ORIGINAL

**SECTION A-A** 

**See Accompanying Pages for:** 

- **Contact Bend Details**
- **Mounting Options**

307 / 357 Card Edge Connector Part Number: 357-070-455-208

YOUR CONNECTION TO QUALITY & SERVICE