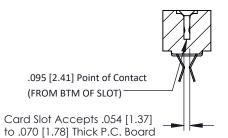

**Mounting Option** #4-40 Unified Threaded Inserts **Contact Detail** 

Extender Board Bend (Code 400 Contacts) .156 [3.96] Contact Spacing x .200 [5.08] Row Spacing

THIS IS A C.A.D. GENERATED DRAWING DO NOT MAKE MANUAL REVISIONS TO MASTER.