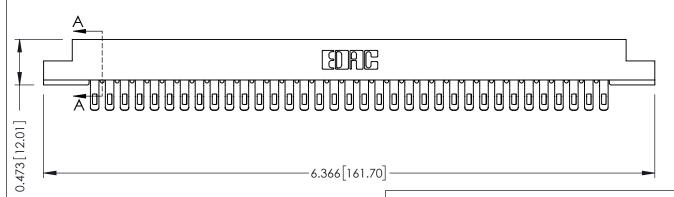

ISSUE NUMBER

ORIGINAL

**SECTION A-A** 

**See Accompanying Pages for:** 

- **Contact Bend Details**
- **Mounting Options**

307 / 357 Card Edge Connector Part Number: 357-070-455-208

YOUR CONNECTION TO QUALITY & SERVICE