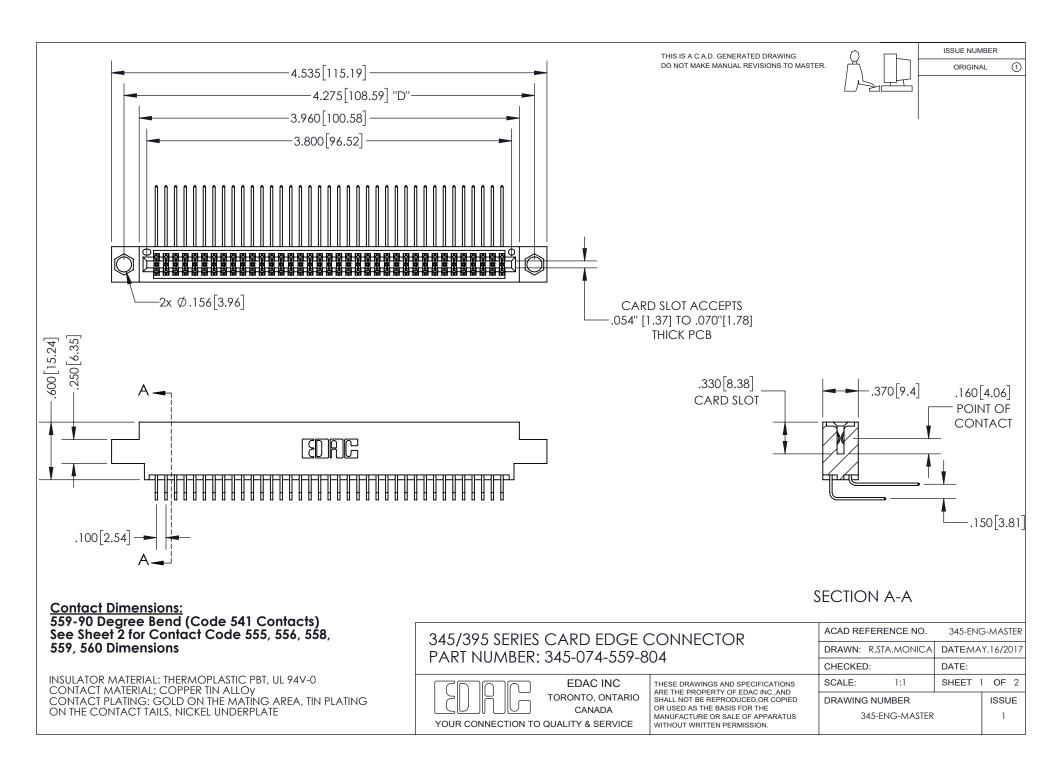

ISSUE NUMBER ORIGINAL

1

**Contact Code 558** 

**Contact Code 559** 

Contact Code 560

- INSULATOR MATERIAL: THERMOPLASTIC POLYESTER, UL 94V-0
- DAP MATERIAL AVAILABLE UPON REQUEST
- CONTACT MATERIAL; COPPER ALLOY

CONTACT PLATING: GOLD ON THE MATING AREA, TIN PLATING ON THE CONTACT TAILS, NICKEL UNDERPLATE

\*FOR ALL OTHER SPECIFICATIONS REFER TO SHEET 3\*