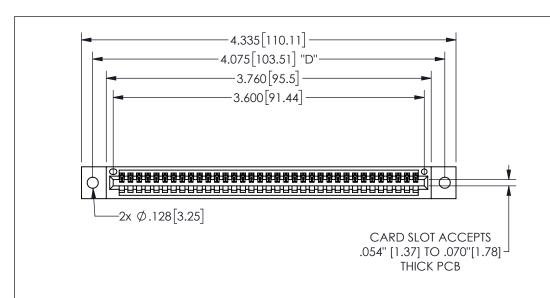

## 345/395 SERIES CARD EDGE CONNECTOR CONTACT CODE 555,556,558,559,560 DIMENSIONS

YOUR CONNECTION TO QUALITY & SERVICE

**EDAC INC** TORONTO, ONTARIO CANADA

THESE DRAWINGS AND SPECIFICATIONS ARE THE PROPERTY OF EDAC INC.,AND SHALL NOT BE REPRODUCED, OR COPIED OR USED AS THE BASIS FOR THE MANUFACTURE OR SALE OF APPARATUS WITHOUT WRITTEN PERMISSION.