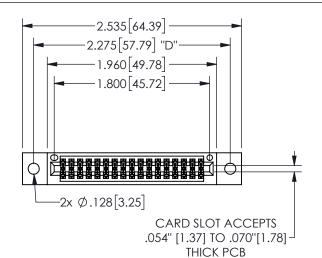

THIS IS A C.A.D. GENERATED DRAWING DO NOT MAKE MANUAL REVISIONS TO MASTER.

ISSUE NUMBER

ORIGINAL

<u>Contact Dimensions:</u>
524-P.C. Tail .018 Sq.(0.46 Sq.) - Tail LG=.175(4.45)
.100 (2.54) Contact Spacing x .200 (5.08) Row Spacing

## SECTION A-A

345/395 SERIES CARD EDGE CONNECTOR PART NUMBER: 345-034-524-202

**EDAC INC** TORONTO, ONTARIO CANADA

THESE DRAWINGS AND SPECIFICATIONS ARE THE PROPERTY OF EDAC INC.,AND SHALL NOT BE REPRODUCED, OR COPIED OR USED AS THE BASIS FOR THE MANUFACTURE OR SALE OF APPARATUS WITHOUT WRITTEN PERMISSION.