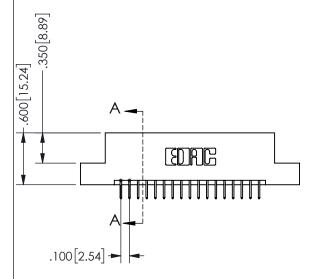

.160 4.06 .330[8.38] POINT OF CARD SLOT CONTACT .370 9.4

## SECTION A-A

345/395 SERIES CARD EDGE CONNECTOR PART NUMBER: 345-034-524-202

**EDAC INC** TORONTO, ONTARIO CANADA

THESE DRAWINGS AND SPECIFICATIONS ARE THE PROPERTY OF EDAC INC.,AND SHALL NOT BE REPRODUCED, OR COPIED OR USED AS THE BASIS FOR THE MANUFACTURE OR SALE OF APPARATUS WITHOUT WRITTEN PERMISSION.