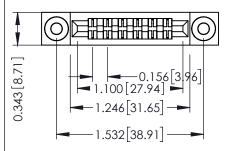

Mounting Option
.116 (2.95) I.D. Floating Eyelets

**Contact Detail** 

Wire Hole .087x.013(2.21x0.33) - Tail LG .282(7.16) .156 [3.96] Contact Spacing x .200 [5.08] Row Spacing THIS IS A C.A.D. GENERATED DRAWING DO NOT MAKE MANUAL REVISIONS TO MAS