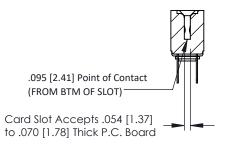

Mounting Option
.116 (2.95) I.D. Floating Eyelets

**Contact Detail** 

Wire Hole .087x.013(2.21x0.33) - Tail LG .282(7.16) .156 [3.96] Contact Spacing x .200 [5.08] Row Spacing THIS IS A C.A.D. GENERATED DRAWING DO NOT MAKE MANUAL REVISIONS TO MAS