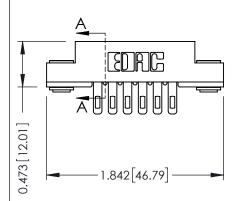

## **See Accompanying Pages for:**

- Contact Bend Details
- Mounting Options

SECTION A-A

. 307 ENG MASTER
DATE: AUG. 11/09

SHEET 1 OF 3

| Part Number: 307-012-400-203 |                                                                                                                                                                                                 | ACAD REFERENCE NO. |             |
|------------------------------|-------------------------------------------------------------------------------------------------------------------------------------------------------------------------------------------------|--------------------|-------------|
|                              |                                                                                                                                                                                                 | DRAWN:             | J.LEE       |
|                              |                                                                                                                                                                                                 | CHECKED:           |             |
| TORONTO, ONTARIO CANADA      | THESE DRAWINGS AND SPECIFICATIONS ARE THE PROPERTY OF EDAC INC.,AND SHALL NOT BE REPRODUCED,OR COPIED OR USED AS THE BASIS FOR THE MANUFACTURE OR SALE OF APPARATUS WITHOUT WRITTEN PERMISSION. | SCALE:             | NTS         |
|                              |                                                                                                                                                                                                 | DRAWING            | NUMBER      |
|                              |                                                                                                                                                                                                 | 3                  | 07 Assembly |