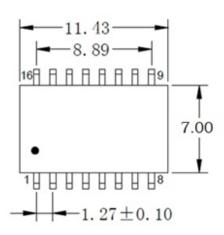

### After Change:

- 1. Package Width: 7.00mm
- 2. Package Pin (end-to-end): 9.40mm
- 3. Bottom is open and cores are covered with RTV silicone.
- 4. Package size seen below
- 5. Pad width: 0.63mm
- 6. Pin Width: 0.45 +/- .05 mm
- 7. Package height: 5.37 mm
- 8. Section 7 Weight per piece: 0.65g, adding weight/carton