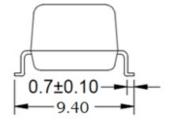

### After Change:

- 1. Package Width: 7.00mm
- 2. Package Pin (end-to-end): 9.40mm
- 3. Bottom is open and cores are covered with RTV silicone.
- 4. Package size seen below
- 5. Pad width: 0.63mm
- 6. Pin Width: 0.45 +/- .05 mm
- 7. Package height: 5.37 mm
- 8. Section 7 Weight per piece: 0.65g, adding weight/carton