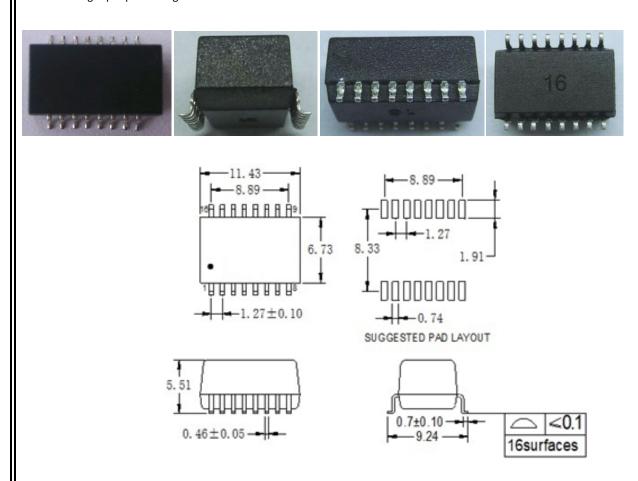

#### Prior to Change:

- 1. Package Width: 6.73mm
- 2. Package Pin (end-to-end): 9.24mm
- 3. Bottom fully encapsulated with injection mold.
- 4. Package size seen below.
- 5. Pad width: 0.74mm
- 6. Pin Width: 0.46 +/- .05 mm
- 7. Package height: 5.51 mm
- 8. Weight per piece: 1.0g