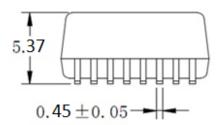

### After Change:

- 1. Package Width: 7.00mm
- 2. Package Pin (end-to-end): 9.40mm
- 3. Bottom is open and cores are covered with RTV silicone.
- 4. Package size seen below
- 5. Pad width: 0.63mm
- 6. Pin Width: 0.45 +/- .05 mm
- 7. Package height: 5.37 mm
- 8. Section 7 Weight per piece: 0.65g, adding weight/carton