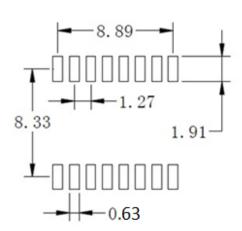

### After Change:

- 1. Package Width: 7.00mm
- 2. Package Pin (end-to-end): 9.40mm
- 3. Bottom is open and cores are covered with RTV silicone.
- 4. Package size seen below
- 5. Pad width: 0.63mm
- 6. Pin Width: 0.45 +/- .05 mm
- 7. Package height: 5.37 mm
- 8. Section 7 Weight per piece: 0.65g, adding weight/carton