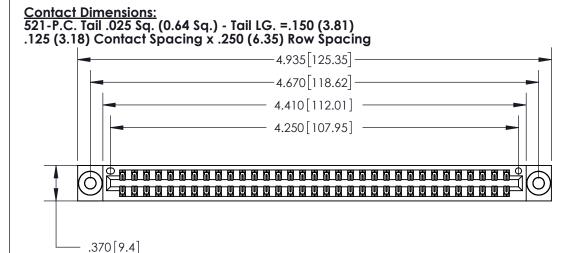

846/896 SERIES HIGH TEMP CARD EDGE CONNECTOR PART NUMBER: 896-066-521-803

YOUR CONNECTION TO QUALITY & SERVICE

**EDAC INC** TORONTO, ONTARIO CANADA

THESE DRAWINGS AND SPECIFICATIONS ARE THE PROPERTY OF EDAC INC.,AND SHALL NOT BE REPRODUCED, OR COPIED OR USED AS THE BASIS FOR THE MANUFACTURE OR SALE OF APPARATUS WITHOUT WRITTEN PERMISSION.

.600 [15.24]

INSULATOR MATERIAL: THERMOPLASTIC POLYESTER, UL 94V-0 CONTACT MATERIAL; COPPER, NICKEL, TIN ALLOY CA-725 CONTACT PLATING: GOLD ON THE MATING AREA, TIN-LEAD ON THE CONTACT TAILS, NICKEL UNDERPLATE