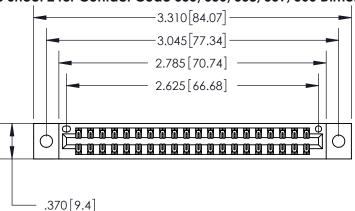

<u>Contact Dimensions:</u> 556-Extender Board Bend (Code 520 Contacts) See Sheet 2 for Contact Code 555, 556, 558, 559, 560 Dimensions

- INSULATOR MATERIAL: THERMOPLASTIC POLYESTER, UL 94V-0 CONTACT MATERIAL; COPPER, NICKEL, TIN ALLOY CA-725
- CONTACT PLATING: GOLD ON THE MATING AREA, TIN-LEAD ON THE CONTACT TAILS, NICKEL UNDERPLATE

THIS IS A C.A.D. GENERATED DRAWING DO NOT MAKE MANUAL REVISIONS TO MASTER.

ORIGINAL

846/896 SERIES HIGH TEMP CARD EDGE CONNECTOR PART NUMBER: 896-040-556-202

**EDAC INC** TORONTO, ONTARIO CANADA

THESE DRAWINGS AND SPECIFICATIONS ARE THE PROPERTY OF EDAC INC., AND SHALL NOT BE REPRODUCED, OR COPIED OR USED AS THE BASIS FOR THE MANUFACTURE OR SALE OF APPARATUS WITHOUT WRITTEN PERMISSION.

| ACAD REFERENCE NO. | 846-ENG-MASTER   |
|--------------------|------------------|
| DRAWN: J.LEE       | DATE: APR. 22/09 |
| CHECKED:           | DATE:            |
| SCALE: 1:1         | SHEET 1 OF 2     |
| DRAWING NUMBER     | ISSUE            |
| 846-ENG-MASTER     | 1                |