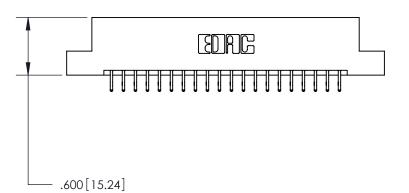

THIS IS A C.A.D. GENERATED DRAWING DO NOT MAKE MANUAL REVISIONS TO MASTER.

ORIGINAL

846/896 SERIES HIGH TEMP CARD EDGE CONNECTOR PART NUMBER: 896-040-556-202

**EDAC INC** TORONTO, ONTARIO CANADA

THESE DRAWINGS AND SPECIFICATIONS ARE THE PROPERTY OF EDAC INC., AND SHALL NOT BE REPRODUCED, OR COPIED OR USED AS THE BASIS FOR THE MANUFACTURE OR SALE OF APPARATUS WITHOUT WRITTEN PERMISSION.

| ACAD REFERENCE NO. | 846-ENG-MASTER   |
|--------------------|------------------|
| DRAWN: J.LEE       | DATE: APR. 22/09 |
| CHECKED:           | DATE:            |
| SCALE: 1:1         | SHEET 1 OF 2     |
| DRAWING NUMBER     | ISSUE            |
| 846-ENG-MASTER     | 1                |

THIS IS A C.A.D. GENERATED DRAWING DO NOT MAKE MANUAL REVISIONS TO MASTER.

ISSUE NUMBER

.165[4.19]

.375 [9.54]

ORIGINAL

1

.060 [1.52] .125(3.18) to .210(5.33) **Outside Tails** .125(3.18) to .210(5.33) **Outside Tails** 