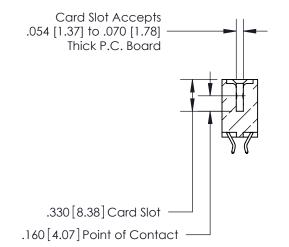

## 846/896 SERIES HIGH TEMP CARD EDGE CONNECTOR CONTACT CODE 555,556,558,559,560 DIMENSIONS

.150 [3.81]

YOUR CONNECTION TO QUALITY & SERVICE

**Contact Code 559** 

**EDAC INC** TORONTO, ONTARIO CANADA

THESE DRAWINGS AND SPECIFICATIONS ARE THE PROPERTY OF EDAC INC.,AND SHALL NOT BE REPRODUCED, OR COPIED OR USED AS THE BASIS FOR THE MANUFACTURE OR SALE OF APPARATUS WITHOUT WRITTEN PERMISSION.

| ACAD REFERENCE NO. | 846-ENG-MASTER   |
|--------------------|------------------|
| DRAWN: J.LEE       | DATE: APR. 22/09 |
| CHECKED:           | DATE:            |
| SCALE: 1:1         | SHEET 2 OF 2     |
| DRAWING NUMBER     | ISSUE            |
| 846-ENG-MASTER     | 1                |