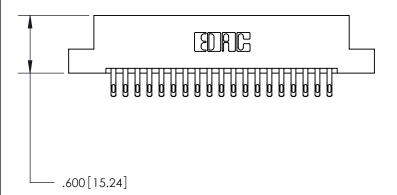

THIS IS A C.A.D. GENERATED DRAWING DO NOT MAKE MANUAL REVISIONS TO MASTER.

ISSUE NUMBER ORIGINAL

846/896 SERIES HIGH TEMP CARD EDGE CONNECTOR PART NUMBER: 896-038-555-204

**EDAC INC** TORONTO, ONTARIO CANADA