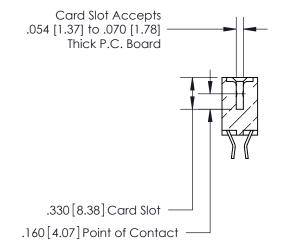

**Contact Code 560** 

INSULATOR MATERIAL: THERMOPLASTIC POLYESTER, UL 94V-0 CONTACT MATERIAL; COPPER, NICKEL, TIN ALLOY CA-725 CONTACT PLATING: GOLD ON THE MATING AREA, TIN-LEAD ON THE CONTACT TAILS, NICKEL UNDERPLATE

**Contact Code 558** 

## 846/896 SERIES HIGH TEMP CARD EDGE CONNECTOR CONTACT CODE 555,556,558,559,560 DIMENSIONS

.150 [3.81]

YOUR CONNECTION TO QUALITY & SERVICE

**Contact Code 559** 

**EDAC INC** TORONTO, ONTARIO CANADA

THESE DRAWINGS AND SPECIFICATIONS ARE THE PROPERTY OF EDAC INC.,AND SHALL NOT BE REPRODUCED, OR COPIED OR USED AS THE BASIS FOR THE MANUFACTURE OR SALE OF APPARATUS WITHOUT WRITTEN PERMISSION.