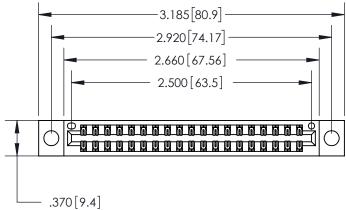

THIS IS A C.A.D. GENERATED DRAWING DO NOT MAKE MANUAL REVISIONS TO MASTER.

ISSUE NUMBER ORIGINAL

846/896 SERIES HIGH TEMP CARD EDGE CONNECTOR PART NUMBER: 896-038-555-204

**EDAC INC** TORONTO, ONTARIO CANADA

<u>Contact Dimensions:</u> 555-Extender Board Bend (Code 500 Contacts) See Sheet 2 for Contact Code 555, 556, 558, 559, 560 Dimensions

- INSULATOR MATERIAL: THERMOPLASTIC POLYESTER, UL 94V-0 CONTACT MATERIAL; COPPER, NICKEL, TIN ALLOY CA-725
- CONTACT PLATING: GOLD ON THE MATING AREA, TIN-LEAD ON THE CONTACT TAILS, NICKEL UNDERPLATE