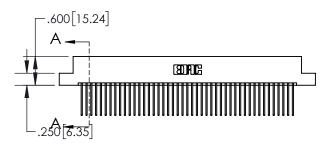

YOUR CONNECTION TO QUALITY & SERVICE

CONTACT MATERIAL; COPPER TIN ALLOY
CONTACT PLATING: GOLD ON THE MATING AREA, TIN PLATING
ON THE CONTACT TAILS, NICKEL UNDERPLATE

| .330[8.38]<br>CARD SLOT     |  |  |  |  |
|-----------------------------|--|--|--|--|
|                             |  |  |  |  |
| .160[4.06]                  |  |  |  |  |
| 150 [3.81] POINT OF CONTACT |  |  |  |  |
| .200[5.08]                  |  |  |  |  |