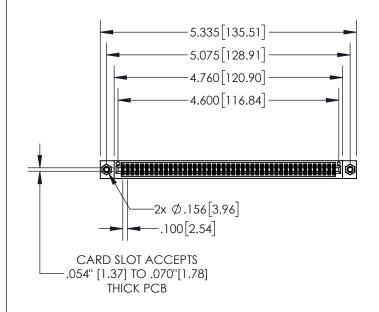

**Contact Dimensions:** 

542-Wire Wrap .025 Sq.(0.64 Sq.) - Tail LG=.645(16.38) .100 (2.54) Contact Spacing x .200 (5.08) Row Spacing

INSULATOR MATERIAL: THERMOPLASTIC, UL 94V-0

845/895 SERIES HIGH TEMP CARD EDGE CONNECTOR PART NUMBER: 895-090-542-208