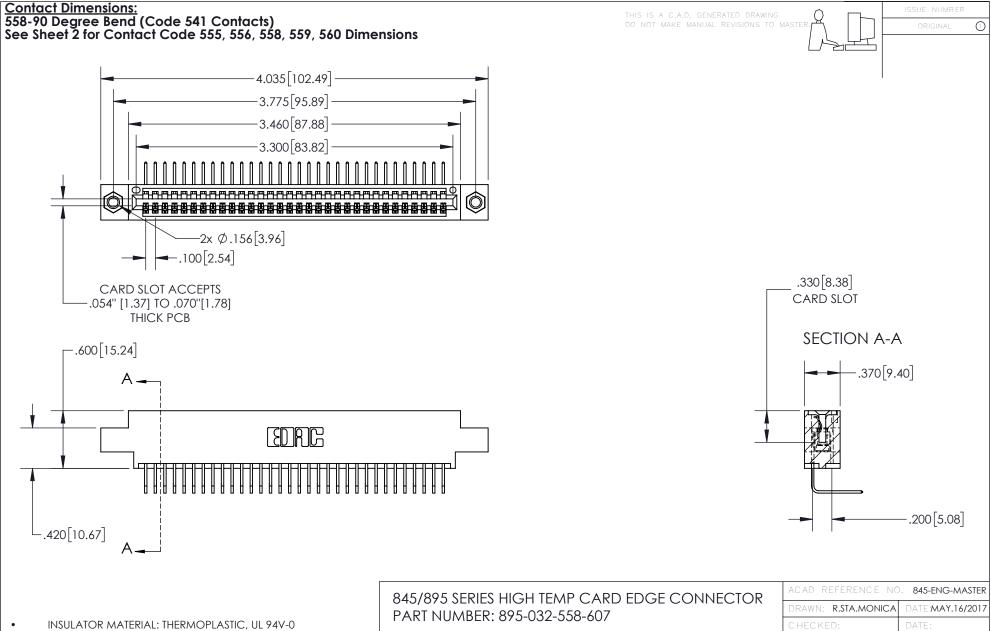

INSULATOR MATERIAL: THERMOPLASTIC POLYESTER, UL 94V-0 DAP MATERIAL AVAILABLE UPON REQUEST

**Contact Code 558** 

CONTACT MATERIAL; COPPER ALLOY CONTACT PLATING: GOLD ON THE MATING AREA, TIN PLATING ON THE CONTACT TAILS, NICKEL UNDERPLATE