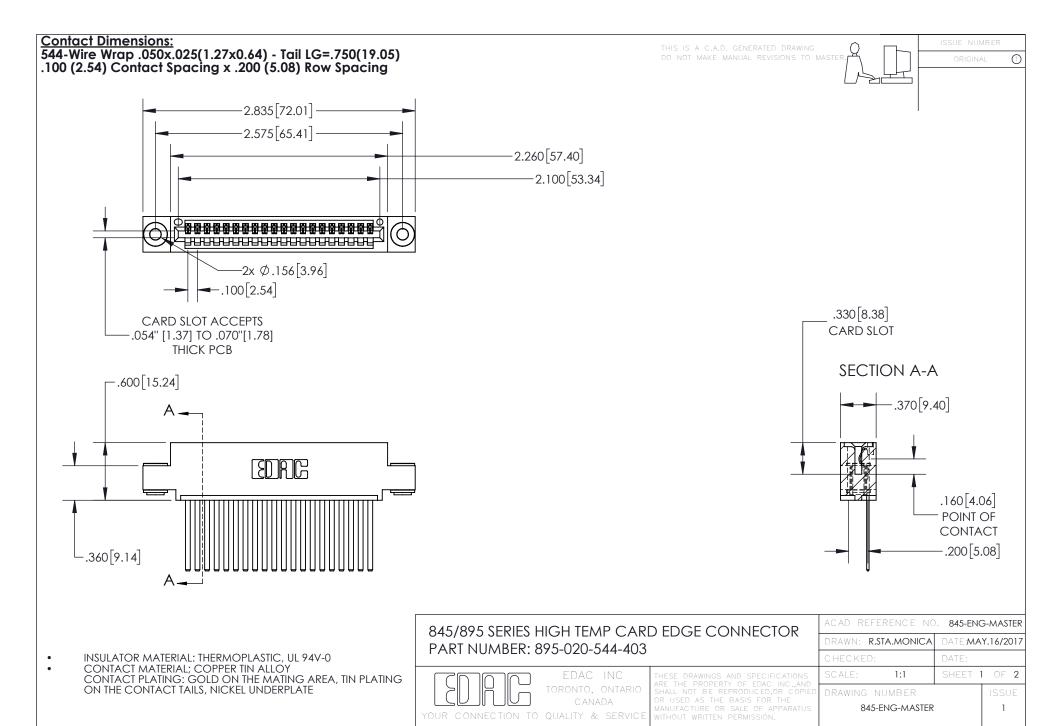

## 845/895 SERIES HIGH TEMP CARD EDGE CONNECTOR CONTACT CODE 555,556,558,559,560 DIMENSIONS

YOUR CONNECTION TO QUALITY & SERVICE

Contact Code 559

|   | ACAD REFERENCE NO. 845-ENG-MASTER |                  |  |
|---|-----------------------------------|------------------|--|
|   | DRAWN: R.STA.MONICA               | DATE:MAY.16/2017 |  |
|   | CHECKED:                          | DATE:            |  |
|   | SCALE: 1:1                        | SHEET 2 OF 2     |  |
| D | DRAWING NUMBER                    | ISSUE            |  |