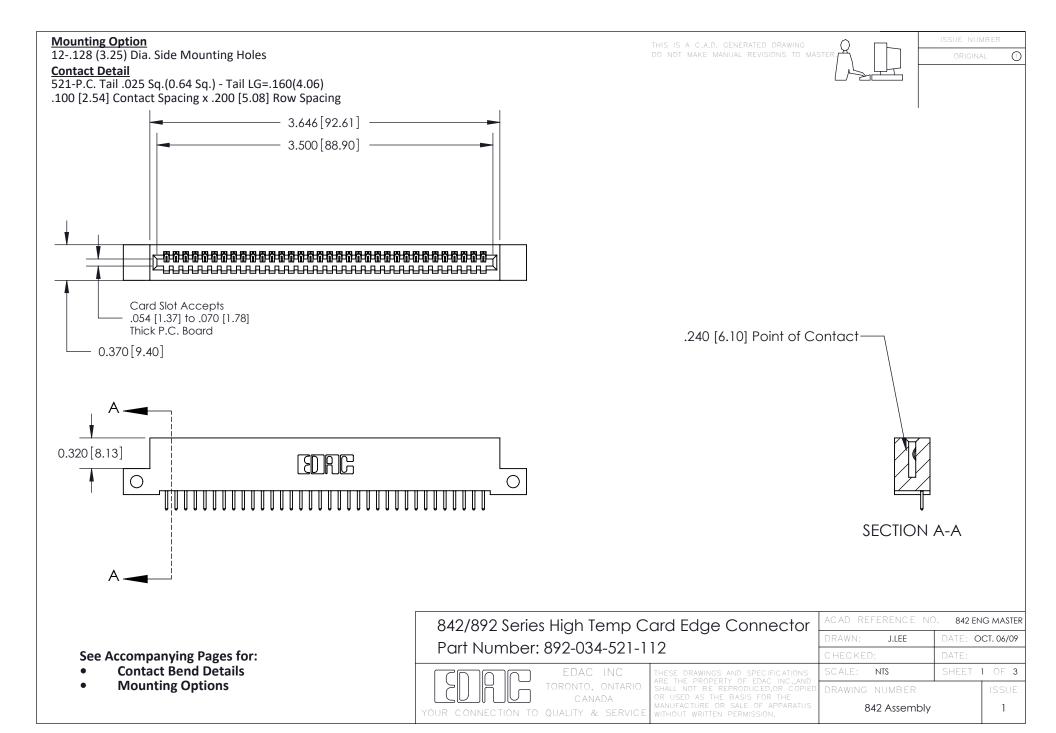

THIS IS A C.A.D. GENERATED DRAWING DO NOT MAKE MANUAL REVISIONS TO MASTER

ORIGINAL (1)



| 842/892 Series High Temp Card Edge Connector<br>Contact Bend Detail |                                                                                                 | ACAD REFERENCE NO. 842 ENG MASTER |             |                  |        |
|---------------------------------------------------------------------|-------------------------------------------------------------------------------------------------|-----------------------------------|-------------|------------------|--------|
|                                                                     |                                                                                                 | DRAWN:                            | J.LEE