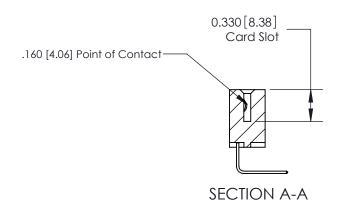

## **Contact Detail**

558-90 Degree Bend (Code 541 Contacts)

.156 [3.96] Contact Spacing x .200 [5.08] Row Spacing

THIS IS A C.A.D. GENERATED DRAWING DO NOT MAKE MANUAL REVISIONS TO MASTER.

ISSUE NUMBER

ORIGINAL

ISSUE NUMBER

ORIGINAL

1

| 837/887 Series High Temp Card Edge Connector<br>Contact Bend Detail |                                                                                                                                                                                                                                                                          | ACAD REFERENCE                   | NO. 837 EN   | 837 ENG MASTER   |               |  |
|---------------------------------------------------------------------|--------------------------------------------------------------------------------------------------------------------------------------------------------------------------------------------------------------------------------------------------------------------------|----------------------------------|--------------|------------------|---------------|--|
|                                                                     |                                                                                                                                                                                                                                                                          | DRAWN: J.LEE                     | DATE: OC     | DATE: OCT. 06/09 |               |  |
|                                                                     | Confact bend Defail                                                                                                                                                                                                                                                      |                                  | CHECKED:     | DATE:            | DATE:         |  |
|                                                                     | EDAC INC TORONTO, ONTARIO CANADA YOUR CONNECTION TO QUALITY & SERVICE  THESE DRAWINGS AND SPECIFICATIONS ARE THE PROPERTY OF EDAC INC., AND SHALL NOT BE REPRODUCED, OR COPIED OR USED AS THE BASIS FOR THE MANUFACTURE OR SALE OF APPARATUS WITHOUT WRITTEN PERMISSION. |                                  | SCALE: NTS   | SHEET            | 2 <b>OF</b> 2 |  |
|                                                                     |                                                                                                                                                                                                                                                                          | DRAWING NUMBER                   |              | ISSUE            |               |  |
|                                                                     |                                                                                                                                                                                                                                                                          | MANUFACTURE OR SALE OF APPARATUS | 837 Assembly |                  | 1             |  |