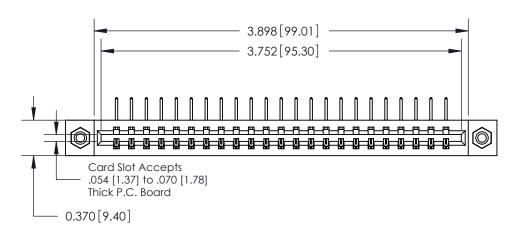

**Mounting Option** 

08-#4-40 Unified Threaded Inserts

## **Contact Detail**

558-90 Degree Bend (Code 541 Contacts)

.156 [3.96] Contact Spacing x .200 [5.08] Row Spacing

THIS IS A C.A.D. GENERATED DRAWING DO NOT MAKE MANUAL REVISIONS TO MASTER.

ISSUE NUMBER

ORIGINAL

1

**See Accompanying Pages for:** 

**Contact Bend Details** 

837/887 Series High Temp Card Edge Connector Part Number: 887-023-558-608

|                    | EDAC INC          |  |  |
|--------------------|-------------------|--|--|
|                    | TORONTO, ONTARIO  |  |  |
|                    | CANADA            |  |  |
| YOUR CONNECTION TO | QUALITY & SERVICE |  |  |