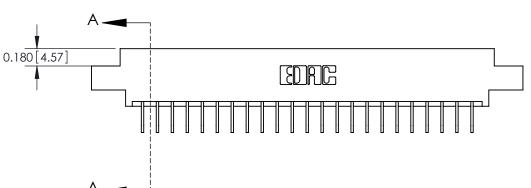

1

**See Accompanying Pages for:** 

**Contact Bend Details** 

837/887 Series High Temp Card Edge Connector Part Number: 887-023-558-608

|                    | EDAC INC          |  |  |
|--------------------|-------------------|--|--|
|                    | TORONTO, ONTARIO  |  |  |
|                    | CANADA            |  |  |
| YOUR CONNECTION TO | QUALITY & SERVICE |  |  |