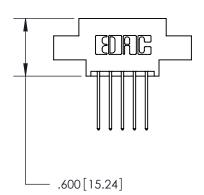

THIS IS A C.A.D. GENERATED DRAWING DO NOT MAKE MANUAL REVISIONS TO MASTER.

ISSUE NUMBER

.165[4.19]

.375 [9.54]

ORIGINAL

1

.060 [1.52] .125(3.18) to .210(5.33) **Outside Tails** .125(3.18) to .210(5.33) **Outside Tails** 