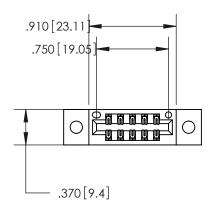

THIS IS A C.A.D. GENERATED DRAWING DO NOT MAKE MANUAL REVISIONS TO MASTER.

| $\cap$ | ISSUE NUMB |
|--------|------------|
| A I I  | ORIGINAL   |
|        |            |
|        |            |

1

846/896 SERIES HIGH TEMP CARD EDGE CONNECTOR PART NUMBER: 846-010-540-802

Contact Dimensions: 540-Wire Wrap .025 Sq. (0.64 Sq.) - Tail LG. =.560 (14.22) .125 (3.18) Contact Spacing x .250 (6.35) Row Spacing

- INSULATOR MATERIAL: THERMOPLASTIC POLYESTER, UL 94V-0 CONTACT MATERIAL; COPPER, NICKEL, TIN ALLOY CA-725 CONTACT PLATING: GOLD ON THE MATING AREA, TIN-LEAD
  - ON THE CONTACT TAILS, NICKEL UNDERPLATE