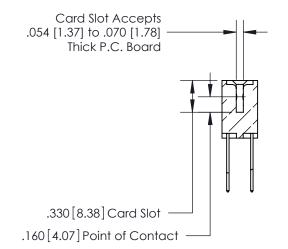

## 846/896 SERIES HIGH TEMP CARD EDGE CONNECTOR CONTACT CODE 555,556,558,559,560 DIMENSIONS

.150 [3.81]

YOUR CONNECTION TO QUALITY & SERVICE

**Contact Code 559** 

**EDAC INC** TORONTO, ONTARIO CANADA

THESE DRAWINGS AND SPECIFICATIONS ARE THE PROPERTY OF EDAC INC.,AND SHALL NOT BE REPRODUCED, OR COPIED OR USED AS THE BASIS FOR THE MANUFACTURE OR SALE OF APPARATUS WITHOUT WRITTEN PERMISSION.

**Contact Code 560** 

INSULATOR MATERIAL: THERMOPLASTIC POLYESTER, UL 94V-0 CONTACT MATERIAL; COPPER, NICKEL, TIN ALLOY CA-725 CONTACT PLATING: GOLD ON THE MATING AREA, TIN-LEAD ON THE CONTACT TAILS, NICKEL UNDERPLATE

**Contact Code 558** 