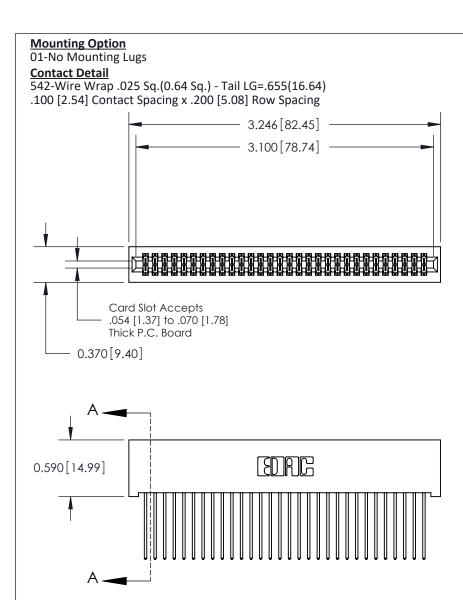

## **See Accompanying Pages for:**

- **Contact Bend Details**
- **Mounting Options**

THIS IS A C.A.D. GENERATED DRAWING DO NOT MAKE MANUAL REVISIONS TO MASTER

ORIGINAL (1)

| 842/892 Series High Temp Card Edge Connector<br>Contact Bend Detail |                                                                                                 | ACAD REFERENCE NO. 842 ENG MASTER |             |                  |        |
|---------------------------------------------------------------------|-------------------------------------------------------------------------------------------------|-----------------------------------|-------------|------------------|--------|
|                                                                     |                                                                                                 | DRAWN:                            | J.LEE       | DATE: OCT. 06/09 |        |
|                                                                     |                                                                                                 | CHECKED:                          |             | DATE:            |        |
| EDAC INC                                                            | THESE DRAWINGS AND SPECIFICATIONS ARE THE PROPERTY OF EDAC INCAND                               | SCALE:                            | NTS         | SHEET :          | 2 OF 3 |
| TORONTO, ONTARIO                                                    | SHALL NOT BE REPRODUCED,OR COPIED OR USED AS THE BASIS FOR THE MANUFACTURE OR SALE OF APPARATUS | DRAWING                           | NUMBER      |                  | ISSUE  |
| YOUR CONNECTION TO QUALITY & SERVICE                                |                                                                                                 | 8                                 | 42 Assembly |                  | 1      |