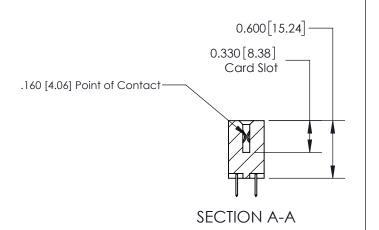

**Mounting Option Contact Detail** 

12-.128 (3.25) Dia. Side Mounting Holes

520-P.C. Tail .030x.018(0.76x0.46) - Tail LG=.175(4.45)

.156 [3.96] Contact Spacing x .200 [5.08] Row Spacing

THIS IS A C.A.D. GENERATED DRAWING DO NOT MAKE MANUAL REVISIONS TO MASTER.