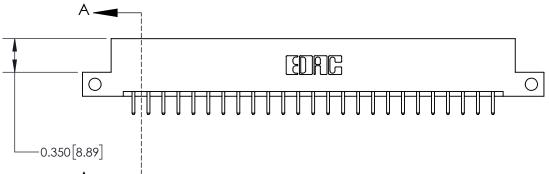

**Mounting Option Contact Detail** 

12-.128 (3.25) Dia. Side Mounting Holes

520-P.C. Tail .030x.018(0.76x0.46) - Tail LG=.175(4.45)

.156 [3.96] Contact Spacing x .200 [5.08] Row Spacing

THIS IS A C.A.D. GENERATED DRAWING DO NOT MAKE MANUAL REVISIONS TO MASTER.