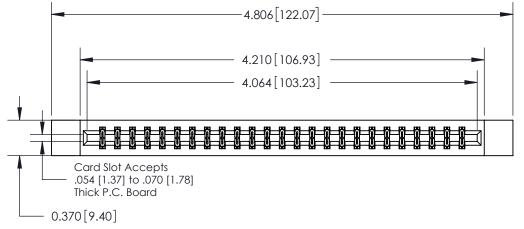

**Mounting Option Contact Detail** 

12-.128 (3.25) Dia. Side Mounting Holes

520-P.C. Tail .030x.018(0.76x0.46) - Tail LG=.175(4.45)

.156 [3.96] Contact Spacing x .200 [5.08] Row Spacing

THIS IS A C.A.D. GENERATED DRAWING DO NOT MAKE MANUAL REVISIONS TO MASTER.