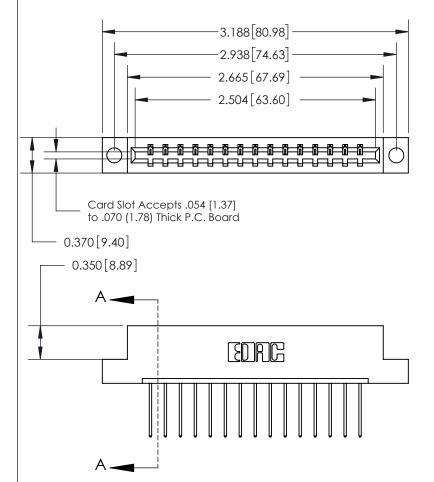

## **See Accompanying Page for:**

- **Bend Detail**
- **Mounting Options**

833 Series High Temp Card Edge Connector Part Number: 833-015-540-104

**EDAC INC** TORONTO, ONTARIO CANADA

THESE DRAWINGS AND SPECIFICATIONS ARE THE PROPERTY OF EDAC INC.,AND SHALL NOT BE REPRODUCED, OR COPIED OR USED AS THE BASIS FOR THE MANUFACTURE OR SALE OF APPARATUS WITHOUT WRITTEN PERMISSION.

| ACAD REFERENCE NO. | 833 ENG MASTER   |  |  |
|--------------------|------------------|--|--|
| DRAWN: J.LEE       | DATE: OCT. 14/09 |  |  |
| CHECKED:           | DATE:            |  |  |
| SCALE: NTS         | SHEET 1 OF 3     |  |  |
| DRAWING NUMBER     | ISSUE            |  |  |
| 833 Assembly       | 1                |  |  |