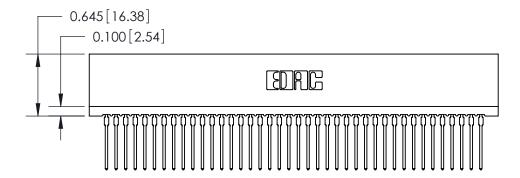

THIS IS A C.A.D. GENERATED DRAWING DO NOT MAKE MANUAL REVISIONS TO MASTER.

ISSUE NUMBER

ORIGINAL

Contact Information
545-Wire Wrap, High Point - Tail LG.=.560(14.22)
.100" (2.54mm) Contact Spacing x .200" (5.08mm) Row Spacing