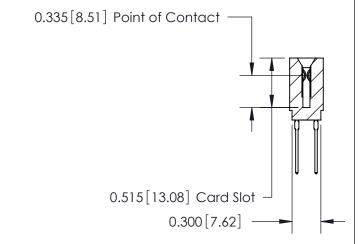

THIS IS A C.A.D. GENERATED DRAWING DO NOT MAKE MANUAL REVISIONS TO MASTER.

ISSUE NUMBER

ORIGINAL

Contact Information
545-Wire Wrap, High Point - Tail LG.=.560(14.22)
.100" (2.54mm) Contact Spacing x .200" (5.08mm) Row Spacing