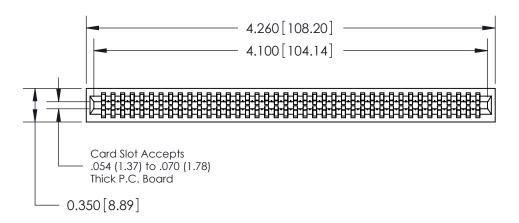

THIS IS A C.A.D. GENERATED DRAWING DO NOT MAKE MANUAL REVISIONS TO MASTER.

ISSUE NUMBER

ORIGINAL

Contact Information
545-Wire Wrap, High Point - Tail LG.=.560(14.22)
.100" (2.54mm) Contact Spacing x .200" (5.08mm) Row Spacing