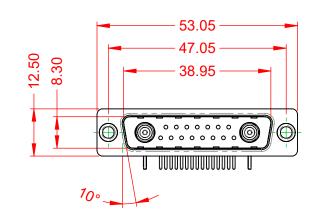

**OPERATING TEMPERATURE:** 

75Ω (IMPEDANCE)

-55°C ~ 125°C

1000V AC rms

|                                        |                                                                                                                                                                                                                |                          | SW REFERENCE NO.: 629 COMBO ASSEMBLY |       |  |
|----------------------------------------|----------------------------------------------------------------------------------------------------------------------------------------------------------------------------------------------------------------|--------------------------|--------------------------------------|-------|--|
| COMBINATION D-SUB                      |                                                                                                                                                                                                                | DRAWN: C.B               | DATE: JAN. 01/20                     | 19    |  |
|                                        |                                                                                                                                                                                                                |                          | DATE:                                |       |  |
| EDAC INC<br>TORONTO, ONTARIO<br>CANADA | THESE DRAWINGS AND SPECIFICATIONS<br>ARE THE PROPERTY OF EDAC INC.,AND<br>SHALL NOT BE REPRODUCED,OR COPIED<br>OR USED AS THE BASIS FOR THE<br>MANUFACTURE OR SALE OF APPARATUS<br>WITHOUT WRITTEN PERMISSION. | SCALE: (IN C.A.D. 1:1)   | SHEET 1 OF                           | 2     |  |
|                                        |                                                                                                                                                                                                                | DRAWING NUMBER: 629-17W2 | 2640-7N1                             | ISSUE |  |
| YOUR CONNECTION TO QUALITY & SERVICE   |                                                                                                                                                                                                                | PART NUMBER: 629-17W2    | 2640-7N1                             | 1     |  |