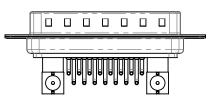

**OPERATING TEMPERATURE:** 

75Ω (IMPEDANCE)

-55°C ~ 125°C

1000V AC rms

|                                        |                                                                                                                                                                                                                |                          | SW REFERENCE NO.: 629 COMBO ASSEMBLY |       |  |
|----------------------------------------|----------------------------------------------------------------------------------------------------------------------------------------------------------------------------------------------------------------|--------------------------|--------------------------------------|-------|--|
| COMBINATION D-SUB                      |                                                                                                                                                                                                                | DRAWN: C.B               | DATE: JAN. 01/20                     | 19    |  |
|                                        |                                                                                                                                                                                                                |                          | DATE:                                |       |  |
| EDAC INC<br>TORONTO, ONTARIO<br>CANADA | THESE DRAWINGS AND SPECIFICATIONS<br>ARE THE PROPERTY OF EDAC INC.,AND<br>SHALL NOT BE REPRODUCED,OR COPIED<br>OR USED AS THE BASIS FOR THE<br>MANUFACTURE OR SALE OF APPARATUS<br>WITHOUT WRITTEN PERMISSION. | SCALE: (IN C.A.D. 1:1)   | SHEET 1 OF                           | 2     |  |
|                                        |                                                                                                                                                                                                                | DRAWING NUMBER: 629-17W2 | 2640-7N1                             | ISSUE |  |
| YOUR CONNECTION TO QUALITY & SERVICE   |                                                                                                                                                                                                                | PART NUMBER: 629-17W2    | 2640-7N1                             | 1     |  |