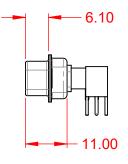

**OPERATING TEMPERATURE:** 

75Ω (IMPEDANCE)

-55°C ~ 125°C

1000V AC rms

|                                        |                                                                                                                                                                                                                |                          | SW REFERENCE NO.: 629 COMBO ASSEMBLY |       |  |
|----------------------------------------|----------------------------------------------------------------------------------------------------------------------------------------------------------------------------------------------------------------|--------------------------|--------------------------------------|-------|--|
| COMBINATION D-SUB                      |                                                                                                                                                                                                                | DRAWN: C.B               | DATE: JAN. 01/20                     | 19    |  |
|                                        |                                                                                                                                                                                                                |                          | DATE:                                |       |  |
| EDAC INC<br>TORONTO, ONTARIO<br>CANADA | THESE DRAWINGS AND SPECIFICATIONS<br>ARE THE PROPERTY OF EDAC INC.,AND<br>SHALL NOT BE REPRODUCED,OR COPIED<br>OR USED AS THE BASIS FOR THE<br>MANUFACTURE OR SALE OF APPARATUS<br>WITHOUT WRITTEN PERMISSION. | SCALE: (IN C.A.D. 1:1)   | SHEET 1 OF                           | 2     |  |
|                                        |                                                                                                                                                                                                                | DRAWING NUMBER: 629-17W2 | 2640-7N1                             | ISSUE |  |
| YOUR CONNECTION TO QUALITY & SERVICE   |                                                                                                                                                                                                                | PART NUMBER: 629-17W2    | 2640-7N1                             | 1     |  |