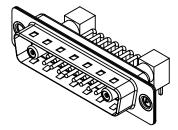

**OPERATING TEMPERATURE:** 

75Ω (IMPEDANCE)

-55°C ~ 125°C

1000V AC rms

|                                        |                                                                                                                                                                                                                |                          | SW REFERENCE NO.: 629 COMBO ASSEMBLY |       |  |
|----------------------------------------|----------------------------------------------------------------------------------------------------------------------------------------------------------------------------------------------------------------|--------------------------|--------------------------------------|-------|--|
| COMBINATION D-SUB                      |                                                                                                                                                                                                                | DRAWN: C.B               | DATE: JAN. 01/20                     | 19    |  |
|                                        |                                                                                                                                                                                                                |                          | DATE:                                |       |  |
| EDAC INC<br>TORONTO, ONTARIO<br>CANADA | THESE DRAWINGS AND SPECIFICATIONS<br>ARE THE PROPERTY OF EDAC INC.,AND<br>SHALL NOT BE REPRODUCED,OR COPIED<br>OR USED AS THE BASIS FOR THE<br>MANUFACTURE OR SALE OF APPARATUS<br>WITHOUT WRITTEN PERMISSION. | SCALE: (IN C.A.D. 1:1)   | SHEET 1 OF                           | 2     |  |
|                                        |                                                                                                                                                                                                                | DRAWING NUMBER: 629-17W2 | 2640-7N1                             | ISSUE |  |
| YOUR CONNECTION TO QUALITY & SERVICE   |                                                                                                                                                                                                                | PART NUMBER: 629-17W2    | 2640-7N1                             | 1     |  |