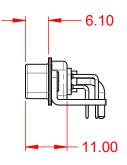

1000V AC rms

|  |                                                                                |                                                                                                        |                         |          | SW REFERENCE NO.: 629 COMBO ASSEMBLY |       |  |  |  |
|--|--------------------------------------------------------------------------------|--------------------------------------------------------------------------------------------------------|-------------------------|----------|--------------------------------------|-------|--|--|--|
|  |                                                                                |                                                                                                        | DRAWN: C.B              |          | DATE: JAN. 01/2019                   |       |  |  |  |
|  |                                                                                |                                                                                                        |                         | CHECKED: |                                      | DATE: |  |  |  |
|  | EDAC INC<br>TORONTO, ONTARIO<br>CANADA<br>YOUR CONNECTION TO QUALITY & SERVICE | ARE THE PROPERTY OF EDAC INC.,AND<br>SHALL NOT BE REPRODUCED,OR COPIED<br>OR USED AS THE BASIS FOR THE | SCALE: (IN C.A.D. 1     | :1)      | SHEET 1 OF                           | 2     |  |  |  |
|  |                                                                                |                                                                                                        | DRAWING NUMBER: 629-13W |          | 6640-1N4                             | ISSUE |  |  |  |
|  |                                                                                | PART NUMBER:                                                                                           | 629-13W                 | 6640-1N4 | 1                                    |       |  |  |  |