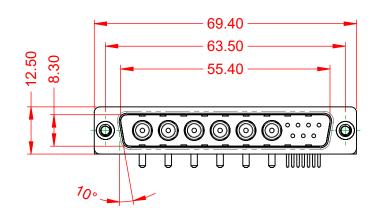

1000V AC rms

|  |                                                                                |                                                                                                        |                         |          | SW REFERENCE NO.: 629 COMBO ASSEMBLY |       |  |  |  |
|--|--------------------------------------------------------------------------------|--------------------------------------------------------------------------------------------------------|-------------------------|----------|--------------------------------------|-------|--|--|--|
|  |                                                                                |                                                                                                        | DRAWN: C.B              |          | DATE: JAN. 01/2019                   |       |  |  |  |
|  |                                                                                |                                                                                                        |                         | CHECKED: |                                      | DATE: |  |  |  |
|  | EDAC INC<br>TORONTO, ONTARIO<br>CANADA<br>YOUR CONNECTION TO QUALITY & SERVICE | ARE THE PROPERTY OF EDAC INC.,AND<br>SHALL NOT BE REPRODUCED,OR COPIED<br>OR USED AS THE BASIS FOR THE | SCALE: (IN C.A.D. 1     | :1)      | SHEET 1 OF                           | 2     |  |  |  |
|  |                                                                                |                                                                                                        | DRAWING NUMBER: 629-13W |          | 6640-1N4                             | ISSUE |  |  |  |
|  |                                                                                | PART NUMBER:                                                                                           | 629-13W                 | 6640-1N4 | 1                                    |       |  |  |  |