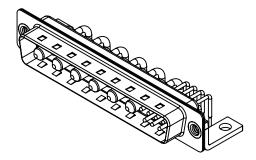

1000V AC rms

|  |                                                                                |                                                                                                        |                         |          | SW REFERENCE NO.: 629 COMBO ASSEMBLY |       |  |  |  |
|--|--------------------------------------------------------------------------------|--------------------------------------------------------------------------------------------------------|-------------------------|----------|--------------------------------------|-------|--|--|--|
|  |                                                                                |                                                                                                        | DRAWN: C.B              |          | DATE: JAN. 01/2019                   |       |  |  |  |
|  |                                                                                |                                                                                                        |                         | CHECKED: |                                      | DATE: |  |  |  |
|  | EDAC INC<br>TORONTO, ONTARIO<br>CANADA<br>YOUR CONNECTION TO QUALITY & SERVICE | ARE THE PROPERTY OF EDAC INC.,AND<br>SHALL NOT BE REPRODUCED,OR COPIED<br>OR USED AS THE BASIS FOR THE | SCALE: (IN C.A.D. 1     | :1)      | SHEET 1 OF                           | 2     |  |  |  |
|  |                                                                                |                                                                                                        | DRAWING NUMBER: 629-13W |          | 6640-1N4                             | ISSUE |  |  |  |
|  |                                                                                | PART NUMBER:                                                                                           | 629-13W                 | 6640-1N4 | 1                                    |       |  |  |  |