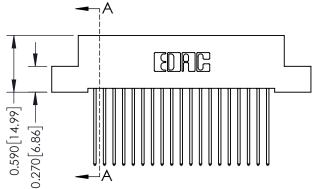

## **Mounting Option**

04-.156 (3.96) Dia. Mounting Holes

## **Contact Detail**

541-Wire Wrap .025 Sq.(0.64 Sq.) - Tail LG=.760(19.30) .100 [2.54] Contact Spacing x .200 [5.08] Row Spacing

\_\_\_\_\_0.240[6.10] \_Point of Contact

J.LEE

410[10.41]

DATE: OCT. 06/09

SHEET 1 OF 3





## **See Accompanying Pages for:**

- **Contact Bend Details**
- **Mounting Options**

|                               |         | SECTION | ON A-A       |
|-------------------------------|---------|---------|--------------|
| 342 / 392 Card Edge Connector |         |         | . 342 ENG MA |
|                               | DRAWNI. | LIEE    | DATE: OCT 0  |

| EDAC INC THESE DRAWINGS AND SPECIFICATIONS SCALE: NTS                                                                                       | T |
|---------------------------------------------------------------------------------------------------------------------------------------------|---|
| TORONTO, ONTARIO SHALL NOT BE REPRODUCED, OR COPIED DRAWING NUMBER OR USED AS THE BASIS FOR THE