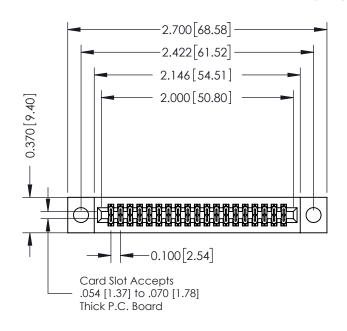

## **See Accompanying Pages for:**

- **Contact Bend Details**
- **Mounting Options**

|                               |         | SECTION | ON A-A       |
|-------------------------------|---------|---------|--------------|
| 342 / 392 Card Edge Connector |         |         | . 342 ENG MA |
|                               | DRAWNI. | LIEE    | DATE: OCT 0  |

| EDAC INC THESE DRAWINGS AND SPECIFICATIONS SCALE: NTS                                                                                       | T |
|---------------------------------------------------------------------------------------------------------------------------------------------|---|
| TORONTO, ONTARIO SHALL NOT BE REPRODUCED, OR COPIED DRAWING NUMBER OR USED AS THE BASIS FOR THE                                             |   |
| DUR CONNECTION TO QUALITY & SERVICE WITHOUT WRITTEN PERMISSION.  MANUFACTURE OR SALE OF APPARATUS WITHOUT WRITTEN PERMISSION.  342 Assembly | У |