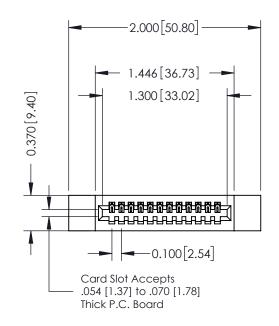

## **Contact Detail**

541-Wire Wrap .025 Sq.(0.64 Sq.) - Tail LG=.760(19.30) .100 [2.54] Contact Spacing x .200 [5.08] Row Spacing

THIS IS A C.A.D. GENERATED DRAWING

ISSUE NUMBER

ORIGINAL

| 342 / 392 Card Edge Connector<br>Part Number: 392-012-541-112 |                                                                                                                                                                                                 | ACAD REFERENCE NO. 342 ENG MASTER |              |         |           |  |
|---------------------------------------------------------------|-------------------------------------------------------------------------------------------------------------------------------------------------------------------------------------------------|-----------------------------------|--------------|---------|-----------|--|
|                                                               |                                                                                                                                                                                                 | DRAWN:                            | J.LEE        | DATE: O | CT. 06/09 |  |
|                                                               |                                                                                                                                                                                                 | CHECKE                            | D:           | DATE:   |           |  |
| TORONTO, ONTARIO                                              | THESE DRAWINGS AND SPECIFICATIONS ARE THE PROPERTY OF EDAC INC.,AND SHALL NOT BE REPRODUCED,OR COPIED OR USED AS THE BASIS FOR THE MANUFACTURE OR SALE OF APPARATUS WITHOUT WRITTEN PERMISSION. | SCALE:                            | NTS          | SHEET   | 1 OF 3    |  |
|                                                               |                                                                                                                                                                                                 | DRAWING                           | NUMBER       |         | ISSUE     |  |
|                                                               |                                                                                                                                                                                                 | ;                                 | 342 Assembly |         | 1         |  |