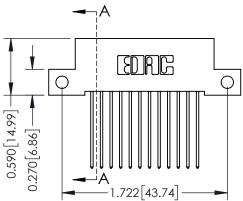

THIS IS A C.A.D. GENERATED DRAWING DO NOT MAKE MANUAL REVISIONS TO MASTER. ISSUE NUMBER

ORIGINAL

1

| 342 / 392 Series Card Edge Connector<br>Contact Bend Detail |                                                                                                                                                                                                 | ACAD REFERENCE NO. 342 ENG MASTER |             |                  |        |  |
|-------------------------------------------------------------|-------------------------------------------------------------------------------------------------------------------------------------------------------------------------------------------------|-----------------------------------|-------------|------------------|--------|--|
|                                                             |                                                                                                                                                                                                 | DRAWN:                            | J.LEE       | DATE: OCT. 06/09 |        |  |
|                                                             |                                                                                                                                                                                                 | CHECKED:                          |             | DATE:            |        |  |
| TORONTO, ONTARIO                                            | THESE DRAWINGS AND SPECIFICATIONS ARE THE PROPERTY OF EDAC INC.,AND SHALL NOT BE REPRODUCED,OR COPIED OR USED AS THE BASIS FOR THE MANUFACTURE OR SALE OF APPARATUS WITHOUT WRITTEN PERMISSION. | SCALE:                            | NTS         | SHEET :          | 2 OF 3 |  |
|                                                             |                                                                                                                                                                                                 | DRAWING                           | NUMBER      |                  | ISSUE  |  |
| YOUR CONNECTION TO QUALITY & SERVICE                        |                                                                                                                                                                                                 | 3                                 | 42 Assembly |                  | 1      |  |