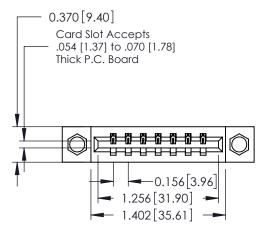

## **See Accompanying Pages for:**

- **Contact Bend Details**
- **Mounting Options**

| 337 / 387 Series Card Edge Connector |
|--------------------------------------|
| Part Number: 387-007-540-608         |