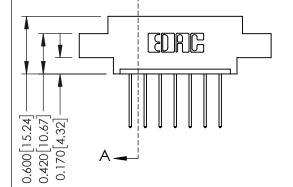

## **Contact Detail**

540-Wire Wrap .025 Sq.(0.64 Sq.) - Tail LG=.560(14.22) .156 [3.96] Contact Spacing x .200 [5.08] Row Spacing

THIS IS A C.A.D. GENERATED DRAWING DO NOT MAKE MANUAL REVISIONS TO MASTER.

## **Mounting Option**

08-#4-40 Unified Threaded Inserts