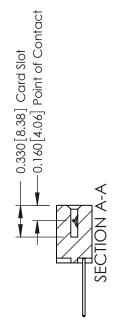

ISSUE NUMBER

ORIGINAL

1

| 337 / 387 Series Card Edge (                                          | ACAD REFERENCE NO.                                                                                                                                                                                | 337 ENG MASTER |                  |               |
|-----------------------------------------------------------------------|---------------------------------------------------------------------------------------------------------------------------------------------------------------------------------------------------|----------------|------------------|---------------|
| Contact Bend Detail                                                   |                                                                                                                                                                                                   | DRAWN: J.LEE   | DATE: OCT. 06/09 |               |
| Confact bend Defail                                                   |                                                                                                                                                                                                   | CHECKED:       | DATE:            |               |
| EDAC INC TORONTO, ONTARIO CANADA YOUR CONNECTION TO QUALITY & SERVICE | THESE DRAWINGS AND SPECIFICATIONS ARE THE PROPERTY OF EDAC INC., AND SHALL NOT BE REPRODUCED, OR COPIED OR USED AS THE BASIS FOR THE MANUFACTURE OR SALE OF APPARATUS WITHOUT WRITTEN PERMISSION. | SCALE: NTS     | SHEET            | 2 <b>OF</b> 3 |
|                                                                       |                                                                                                                                                                                                   | DRAWING NUMBER |                  | ISSUE         |
|                                                                       |                                                                                                                                                                                                   | 337 Assembly   |                  | 1             |