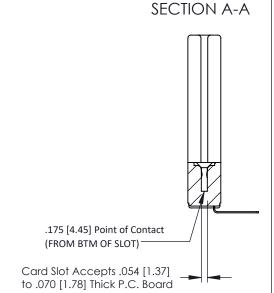

Mounting Option
In-Line Card Guides

**Contact Detail** 

90 Degree Bend (Code 541 Contacts)

.156 [3.96] Contact Spacing x .200 [5.08] Row Spacing

THIS IS A C.A.D. GENERATED DRAWING DO NOT MAKE MANUAL REVISIONS TO MAKE

## **See Accompanying Pages for:**

- Contact Bend Details
- Mounting Options

ACAD REFERENCE NO.

307 ENG MASTER

| 307 / 357 Card Edge Connector<br>Part Number: 357-010-557-178 |                                                             |                                                             |  |  |  |  |  |
|---------------------------------------------------------------|-------------------------------------------------------------|-------------------------------------------------------------|--|--|--|--|--|
| YOUR CONNECTION TO                                            | EDAC INC<br>TORONTO, ONTARIO<br>CANADA<br>QUALITY & SERVICE | THESE DRA<br>ARE THE F<br>SHALL NOT<br>OR USED<br>MANUFACTI |  |  |  |  |  |

| 178 |                                                                                                                                             |              |        |                  |        |
|-----|---------------------------------------------------------------------------------------------------------------------------------------------|--------------|--------|------------------|--------|
|     |                                                                                                                                             | DRAWN:       | J.LEE  | DATE: AUG. 11/09 |        |
|     |                                                                                                                                             | CHECKED      | ):     | DATE:            |        |
|     | THESE DRAWINGS AND SPECIFICATIONS<br>ARE THE PROPERTY OF EDAC INC.,AND<br>SHALL NOT BE REPRODUCED,OR COPIED<br>OR USED AS THE BASIS FOR THE | SCALE:       | NTS    | SHEET            | 1 OF 3 |
|     |                                                                                                                                             | DRAWING      | NUMBER |                  | ISSUE  |
| E   | MANUFACTURE OR SALE OF APPARATUS<br>WITHOUT WRITTEN PERMISSION.                                                                             | 307 Assembly |        |                  | 1      |