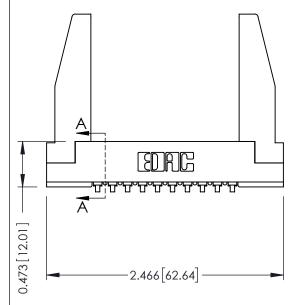

Mounting Option
In-Line Card Guides

**Contact Detail** 

90 Degree Bend (Code 541 Contacts)

.156 [3.96] Contact Spacing x .200 [5.08] Row Spacing

THIS IS A C.A.D. GENERATED DRAWING DO NOT MAKE MANUAL REVISIONS TO MAKE

## **See Accompanying Pages for:**

- Contact Bend Details
- Mounting Options

ACAD REFERENCE NO.

307 ENG MASTER

| 307 / 357 Card Edge Connector<br>Part Number: 357-010-557-178 |                                                             |                                                             |  |  |  |  |  |
|---------------------------------------------------------------|-------------------------------------------------------------|-------------------------------------------------------------|--|--|--|--|--|
| YOUR CONNECTION TO                                            | EDAC INC<br>TORONTO, ONTARIO<br>CANADA<br>QUALITY & SERVICE | THESE DRA<br>ARE THE F<br>SHALL NOT<br>OR USED<br>MANUFACTI |  |  |  |  |  |

| 178 |                                                                                                                                             |              |        |                  |        |
|-----|---------------------------------------------------------------------------------------------------------------------------------------------|--------------|--------|------------------|--------|
|     |                                                                                                                                             | DRAWN:       | J.LEE  | DATE: AUG. 11/09 |        |
|     |                                                                                                                                             | CHECKED      | ):     | DATE:            |        |
|     | THESE DRAWINGS AND SPECIFICATIONS<br>ARE THE PROPERTY OF EDAC INC.,AND<br>SHALL NOT BE REPRODUCED,OR COPIED<br>OR USED AS THE BASIS FOR THE | SCALE:       | NTS    | SHEET            | 1 OF 3 |
|     |                                                                                                                                             | DRAWING      | NUMBER |                  | ISSUE  |
| E   | MANUFACTURE OR SALE OF APPARATUS<br>WITHOUT WRITTEN PERMISSION.                                                                             | 307 Assembly |        |                  | 1      |