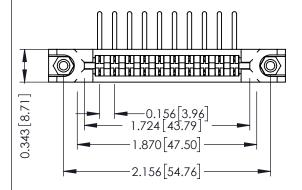

Mounting Option
In-Line Card Guides

**Contact Detail** 

90 Degree Bend (Code 541 Contacts)

.156 [3.96] Contact Spacing x .200 [5.08] Row Spacing

THIS IS A C.A.D. GENERATED DRAWING DO NOT MAKE MANUAL REVISIONS TO MAKE

## **See Accompanying Pages for:**

- Contact Bend Details
- Mounting Options

ACAD REFERENCE NO.

307 ENG MASTER

| 307 / 357 Card Edge Connector<br>Part Number: 357-010-557-178 |                                                             |                                                             |  |  |  |  |  |
|---------------------------------------------------------------|-------------------------------------------------------------|-------------------------------------------------------------|--|--|--|--|--|
| YOUR CONNECTION TO                                            | EDAC INC<br>TORONTO, ONTARIO<br>CANADA<br>QUALITY & SERVICE | THESE DRA<br>ARE THE F<br>SHALL NOT<br>OR USED<br>MANUFACTI |  |  |  |  |  |

| 178 |                                                                                                                                             |              |        |                  |        |
|-----|---------------------------------------------------------------------------------------------------------------------------------------------|--------------|--------|------------------|--------|
|     |                                                                                                                                             | DRAWN:       | J.LEE  | DATE: AUG. 11/09 |        |
|     |                                                                                                                                             | CHECKED      | ):     | DATE:            |        |
|     | THESE DRAWINGS AND SPECIFICATIONS<br>ARE THE PROPERTY OF EDAC INC.,AND<br>SHALL NOT BE REPRODUCED,OR COPIED<br>OR USED AS THE BASIS FOR THE | SCALE:       | NTS    | SHEET            | 1 OF 3 |
|     |                                                                                                                                             | DRAWING      | NUMBER |                  | ISSUE  |
| E   | MANUFACTURE OR SALE OF APPARATUS<br>WITHOUT WRITTEN PERMISSION.                                                                             | 307 Assembly |        |                  | 1      |