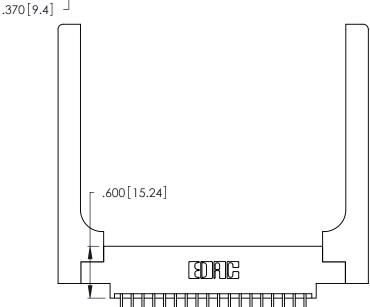

Contact Dimensions:
558-90 Degree Bend (Code 541 Contacts)
See Sheet 2 for Contact Code 555, 556, 558, 559, 560 Dimensions

THIS IS A C.A.D. GENERATED DRAWING DO NOT MAKE MANUAL REVISIONS TO MASTER.

1

INSULATOR MATERIAL: THERMOPLASTIC POLYESTER, UL 94V-0 CONTACT MATERIAL; COPPER, NICKEL, TIN\_ALLOY CA-725

CONTACT PLATING: GOLD ON THE MATING AREA, TIN-LEAD ON THE CONTACT TAILS, NICKEL UNDERPLATE

346/396 SERIES CARD EDGE CONNECTOR PART NUMBER: 346-036-558-858

YOUR CONNECTION TO QUALITY & SERVICE

**EDAC INC** TORONTO, ONTARIO CANADA