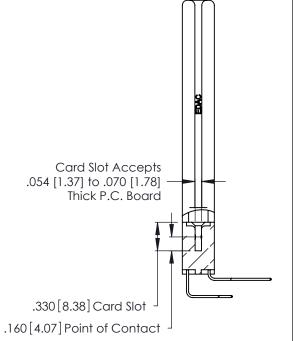

THIS IS A C.A.D. GENERATED DRAWING DO NOT MAKE MANUAL REVISIONS TO MASTER.

ISSUE NUMBER

ORIGINAL

1

**Contact Code 555** 

Contact Code 556

**Contact Code 558** 

**Contact Code 559** 

Contact Code 560

INSULATOR MATERIAL: THERMOPLASTIC POLYESTER, UL 94V-0 CONTACT MATERIAL; COPPER, NICKEL, TIN ALLOY CA-725 CONTACT PLATING: GOLD ON THE MATING AREA, TIN-LEAD

ON THE CONTACT TAILS, NICKEL UNDERPLATE

346/396 SERIES CARD EDGE CONNECTOR CONTACT CODE 555,556,558,559,560 DIMENSIONS

YOUR CONNECTION TO QUALITY & SERVICE

**EDAC INC** TORONTO, ONTARIO CANADA

THESE DRAWINGS AND SPECIFICATIONS ARE THE PROPERTY OF EDAC INC.,AND SHALL NOT BE REPRODUCED, OR COPIED OR USED AS THE BASIS FOR THE MANUFACTURE OR SALE OF APPARATUS WITHOUT WRITTEN PERMISSION.