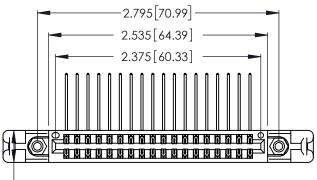

Contact Dimensions:
558-90 Degree Bend (Code 541 Contacts)
See Sheet 2 for Contact Code 555, 556, 558, 559, 560 Dimensions

THIS IS A C.A.D. GENERATED DRAWING DO NOT MAKE MANUAL REVISIONS TO MASTER.

1

INSULATOR MATERIAL: THERMOPLASTIC POLYESTER, UL 94V-0 CONTACT MATERIAL; COPPER, NICKEL, TIN\_ALLOY CA-725

CONTACT PLATING: GOLD ON THE MATING AREA, TIN-LEAD ON THE CONTACT TAILS, NICKEL UNDERPLATE

346/396 SERIES CARD EDGE CONNECTOR PART NUMBER: 346-036-558-858

YOUR CONNECTION TO QUALITY & SERVICE

**EDAC INC** TORONTO, ONTARIO CANADA