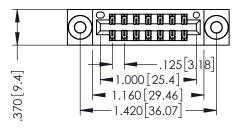

346/396 SERIES CARD EDGE CONNECTOR PART NUMBER: 346-014-520-803

YOUR CONNECTION TO QUALITY & SERVICE

**EDAC INC** TORONTO, ONTARIO CANADA

THESE DRAWINGS AND SPECIFICATIONS ARE THE PROPERTY OF EDAC INC.,AND SHALL NOT BE REPRODUCED, OR COPIED OR USED AS THE BASIS FOR THE MANUFACTURE OR SALE OF APPARATUS WITHOUT WRITTEN PERMISSION.

| ACAD REFERENCE NO. |       | 346-ENG-MASTER |           |
|--------------------|-------|----------------|-----------|
| DRAWN:             | J.LEE | DATE: AF       | PR. 22/09 |
| CHECKED:           |       | DATE:          |           |
| SCALE:             | 1:1   | SHEET 1        | OF 2      |
| DRAWING NU         |       | ISSUE          |           |
| 0.44 5440 4440750  |       |                |           |