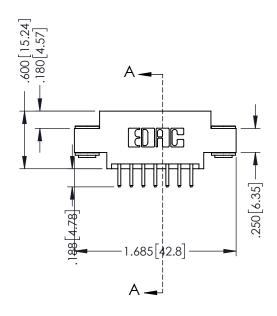

## 346/396 SERIES CARD EDGE CONNECTOR CONTACT CODE 555,556,558,559,560 DIMENSIONS

YOUR CONNECTION TO QUALITY & SERVICE

**EDAC INC** TORONTO, ONTARIO CANADA

THESE DRAWINGS AND SPECIFICATIONS ARE THE PROPERTY OF EDAC INC.,AND SHALL NOT BE REPRODUCED, OR COPIED OR USED AS THE BASIS FOR THE MANUFACTURE OR SALE OF APPARATUS WITHOUT WRITTEN PERMISSION.

|  | ACAD REFERENCE NO. | 346-ENG-MASTER   |  |
|--|--------------------|------------------|--|
|  | DRAWN: J.LEE       | DATE: APR. 22/09 |  |
|  | CHECKED:           | DATE:            |  |
|  | SCALE: 1:1         | SHEET 2 OF 2     |  |
|  | DRAWING NUMBER     | ISSUE            |  |
|  | 346-ENG-MASTER     | 1                |  |