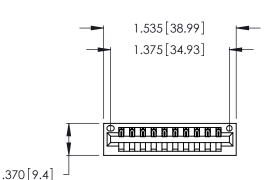

<u>Contact Dimensions:</u>
526-P.C. Tail .018 Sq. (0.46 Sq.) - Tail LG. =.350 (8.89)
.125 (3.18) Contact Spacing x .250 (6.35) Row Spacing

- INSULATOR MATERIAL: THERMOPLASTIC POLYESTER, UL 94V-0 CONTACT MATERIAL; COPPER, NICKEL, TIN ALLOY CA-725
- CONTACT PLATING: GOLD ON THE MATING AREA, TIN-LEAD ON THE CONTACT TAILS, NICKEL UNDERPLATE

THIS IS A C.A.D. GENERATED DRAWING DO NOT MAKE MANUAL REVISIONS TO MASTER.

ISSUE NUMBER ORIGINAL 1

346/396 SERIES CARD EDGE CONNECTOR PART NUMBER: 346-010-526-101

**EDAC INC** TORONTO, ONTARIO CANADA

THESE DRAWINGS AND SPECIFICATIONS ARE THE PROPERTY OF EDAC INC.,AND SHALL NOT BE REPRODUCED, OR COPIED OR USED AS THE BASIS FOR THE MANUFACTURE OR SALE OF APPARATUS WITHOUT WRITTEN PERMISSION.