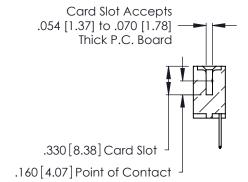

<u>Contact Dimensions:</u>
526-P.C. Tail .018 Sq. (0.46 Sq.) - Tail LG. =.350 (8.89)
.125 (3.18) Contact Spacing x .250 (6.35) Row Spacing

- INSULATOR MATERIAL: THERMOPLASTIC POLYESTER, UL 94V-0 CONTACT MATERIAL; COPPER, NICKEL, TIN ALLOY CA-725
- CONTACT PLATING: GOLD ON THE MATING AREA, TIN-LEAD ON THE CONTACT TAILS, NICKEL UNDERPLATE

Contact Code 560

INSULATOR MATERIAL: THERMOPLASTIC POLYESTER, UL 94V-0 CONTACT MATERIAL; COPPER, NICKEL, TIN ALLOY CA-725 CONTACT PLATING: GOLD ON THE MATING AREA, TIN-LEAD ON THE CONTACT TAILS, NICKEL UNDERPLATE