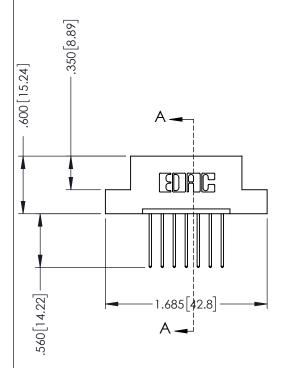

## 346/396 SERIES CARD EDGE CONNECTOR CONTACT CODE 555,556,558,559,560 DIMENSIONS

YOUR CONNECTION TO QUALITY & SERVICE

**EDAC INC** TORONTO, ONTARIO CANADA

THESE DRAWINGS AND SPECIFICATIONS ARE THE PROPERTY OF EDAC INC.,AND SHALL NOT BE REPRODUCED, OR COPIED OR USED AS THE BASIS FOR THE MANUFACTURE OR SALE OF APPARATUS WITHOUT WRITTEN PERMISSION.

## **Contact Code 555**

## **Contact Code 556**

INSULATOR MATERIAL: THERMOPLASTIC POLYESTER, UL 94V-0 CONTACT MATERIAL; COPPER, NICKEL, TIN ALLOY CA-725 CONTACT PLATING: GOLD ON THE MATING AREA, TIN-LEAD

ON THE CONTACT TAILS, NICKEL UNDERPLATE