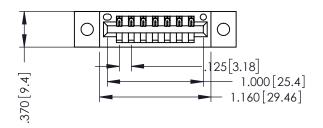

346/396 SERIES CARD EDGE CONNECTOR PART NUMBER: 346-007-540-102

**EDAC INC** TORONTO, ONTARIO CANADA

THESE DRAWINGS AND SPECIFICATIONS ARE THE PROPERTY OF EDAC INC.,AND SHALL NOT BE REPRODUCED, OR COPIED OR USED AS THE BASIS FOR THE MANUFACTURE OR SALE OF APPARATUS WITHOUT WRITTEN PERMISSION.

THIS IS A C.A.D. GENERATED DRAWING DO NOT MAKE MANUAL REVISIONS TO MASTER.

ISSUE NUMBER

ORIGINAL

1

- INSULATOR MATERIAL: THERMOPLASTIC POLYESTER, UL 94V-0 CONTACT MATERIAL; COPPER, NICKEL, TIN ALLOY CA-725 CONTACT PLATING: GOLD ON THE MATING AREA, TIN-LEAD
  - ON THE CONTACT TAILS, NICKEL UNDERPLATE