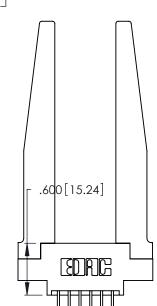

Contact Dimensions:
558-90 Degree Bend (Code 541 Contacts)
See Sheet 2 for Contact Code 555, 556, 558, 559, 560 Dimensions

.370 [9.4]

INSULATOR MATERIAL: THERMOPLASTIC POLYESTER, UL 94V-0 CONTACT MATERIAL; COPPER, NICKEL, TIN\_ALLOY CA-725

CONTACT PLATING: GOLD ON THE MATING AREA, TIN-LEAD ON THE CONTACT TAILS, NICKEL UNDERPLATE

THIS IS A C.A.D. GENERATED DRAWING DO NOT MAKE MANUAL REVISIONS TO MASTER.

ISSUE NUMBER ORIGINAL 1

346/396 SERIES CARD EDGE CONNECTOR PART NUMBER: 346-006-558-678