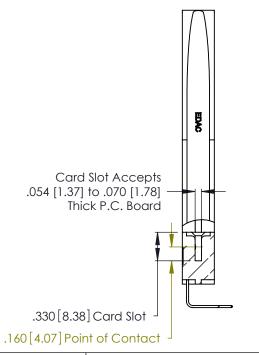

Contact Dimensions:
558-90 Degree Bend (Code 541 Contacts)
See Sheet 2 for Contact Code 555, 556, 558, 559, 560 Dimensions

.370 [9.4]

INSULATOR MATERIAL: THERMOPLASTIC POLYESTER, UL 94V-0 CONTACT MATERIAL; COPPER, NICKEL, TIN\_ALLOY CA-725

CONTACT PLATING: GOLD ON THE MATING AREA, TIN-LEAD ON THE CONTACT TAILS, NICKEL UNDERPLATE

THIS IS A C.A.D. GENERATED DRAWING DO NOT MAKE MANUAL REVISIONS TO MASTER.

ISSUE NUMBER ORIGINAL 1

346/396 SERIES CARD EDGE CONNECTOR PART NUMBER: 346-006-558-678