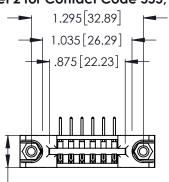

THIS IS A C.A.D. GENERATED DRAWING DO NOT MAKE MANUAL REVISIONS TO MASTER.

ISSUE NUMBER

ORIGINAL

1

**Contact Code 555** 

Contact Code 556

**Contact Code 558** 

**Contact Code 559** 

Contact Code 560

INSULATOR MATERIAL: THERMOPLASTIC POLYESTER, UL 94V-0 CONTACT MATERIAL; COPPER, NICKEL, TIN ALLOY CA-725 CONTACT PLATING: GOLD ON THE MATING AREA, TIN-LEAD

ON THE CONTACT TAILS, NICKEL UNDERPLATE

346/396 SERIES CARD EDGE CONNECTOR CONTACT CODE 555,556,558,559,560 DIMENSIONS

YOUR CONNECTION TO QUALITY & SERVICE

**EDAC INC** TORONTO, ONTARIO CANADA

THESE DRAWINGS AND SPECIFICATIONS ARE THE PROPERTY OF EDAC INC.,AND SHALL NOT BE REPRODUCED, OR COPIED OR USED AS THE BASIS FOR THE MANUFACTURE OR SALE OF APPARATUS WITHOUT WRITTEN PERMISSION.