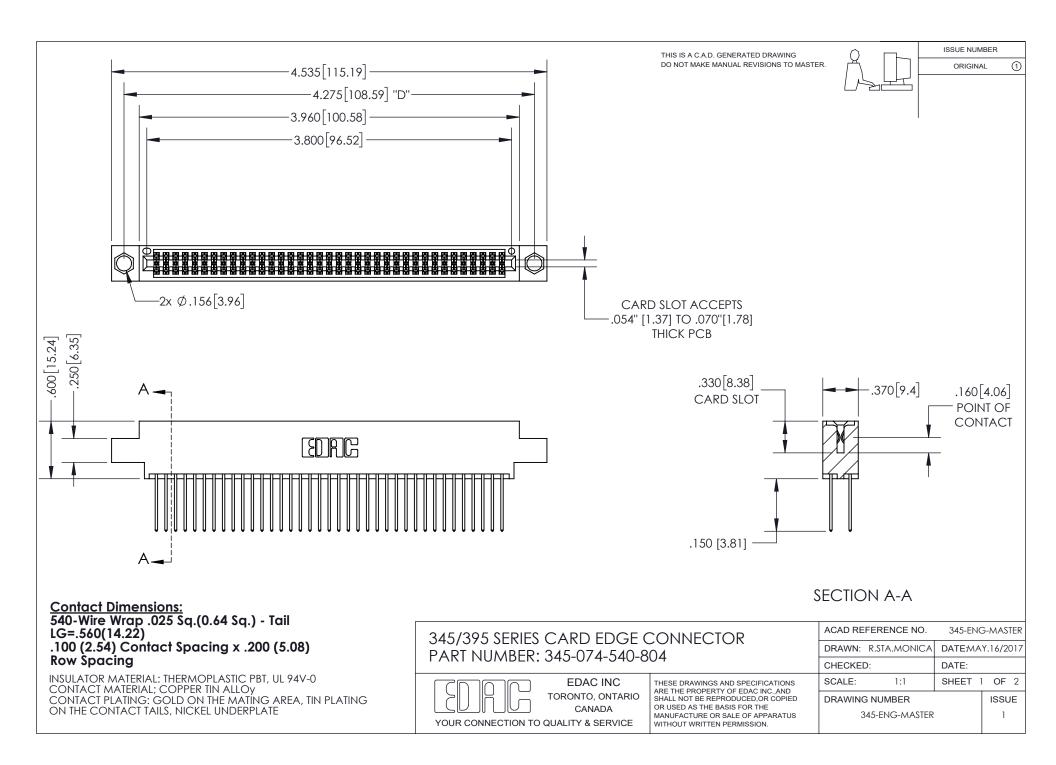

ISSUE NUMBER ORIGINAL

1

**Contact Code 558** 

**Contact Code 559** 

Contact Code 560

- INSULATOR MATERIAL: THERMOPLASTIC POLYESTER, UL 94V-0
- DAP MATERIAL AVAILABLE UPON REQUEST
- CONTACT MATERIAL; COPPER ALLOY

CONTACT PLATING: GOLD ON THE MATING AREA, TIN PLATING ON THE CONTACT TAILS, NICKEL UNDERPLATE

\*FOR ALL OTHER SPECIFICATIONS REFER TO SHEET 3\*