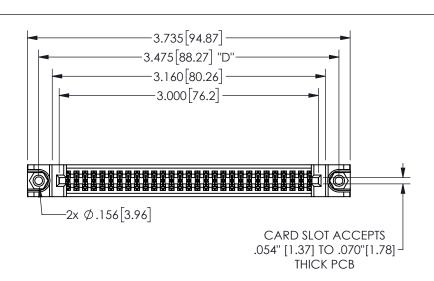

| 345/395 SERIES CARD EDGE CONNECTOR |
|------------------------------------|
| PART NUMBER: 345-058-556-588       |

YOUR CONNECTION TO QUALITY & SERVICE

**EDAC INC** TORONTO, ONTARIO CANADA

THESE DRAWINGS AND SPECIFICATIONS ARE THE PROPERTY OF EDAC INC.,AND SHALL NOT BE REPRODUCED,OR COPIED OR USED AS THE BASIS FOR THE MANUFACTURE OR SALE OF APPARATUS WITHOUT WRITTEN PERMISSION.

| ACAD REFERENCE NO. |              | 345-ENG-MASTER |           |
|--------------------|--------------|----------------|-----------|
| DRAWN:             | R.STA.MONICA | DATEMA         | Y.16/2017 |
| CHECKE             | D:           | DATE:          |           |
| SCALE:             | NTS          | SHEET          | OF 2      |
| DRAWING            | NUMBER       |                | ISSUE     |
| 345-ENG-MASTER     |              |                | 1         |