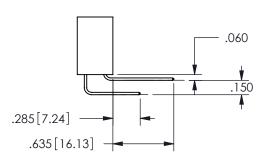

THIS IS A C.A.D. GENERATED DRAWING DO NOT MAKE MANUAL REVISIONS TO MASTER.

ISSUE NUMBER

ORIGINAL

1

<u>Contact Dimensions:</u>
558-90 Degree Bend (Code 541 Contacts)
See Sheet 2 for Contact Code 555, 556, 558, 559, 560 **Dimensions** 

## SECTION A-A

345/395 SERIES CARD EDGE CONNECTOR PART NUMBER: 345-046-558-201

**EDAC INC** TORONTO, ONTARIO CANADA

THESE DRAWINGS AND SPECIFICATIONS ARE THE PROPERTY OF EDAC INC.,AND SHALL NOT BE REPRODUCED,OR COPIED OR USED AS THE BASIS FOR THE MANUFACTURE OR SALE OF APPARATUS WITHOUT WRITTEN PERMISSION.