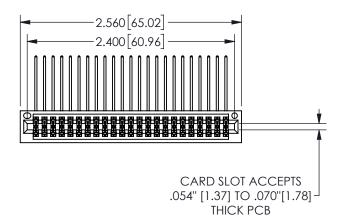

## SECTION A-A

345/395 SERIES CARD EDGE CONNECTOR PART NUMBER: 345-046-558-201

**EDAC INC** TORONTO, ONTARIO CANADA

THESE DRAWINGS AND SPECIFICATIONS ARE THE PROPERTY OF EDAC INC.,AND SHALL NOT BE REPRODUCED,OR COPIED OR USED AS THE BASIS FOR THE MANUFACTURE OR SALE OF APPARATUS WITHOUT WRITTEN PERMISSION.