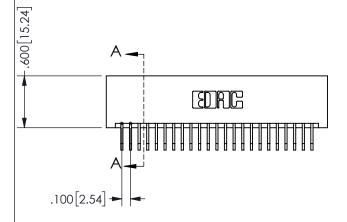

## SECTION A-A

345/395 SERIES CARD EDGE CONNECTOR PART NUMBER: 345-046-558-201

**EDAC INC** TORONTO, ONTARIO CANADA

THESE DRAWINGS AND SPECIFICATIONS ARE THE PROPERTY OF EDAC INC.,AND SHALL NOT BE REPRODUCED,OR COPIED OR USED AS THE BASIS FOR THE MANUFACTURE OR SALE OF APPARATUS WITHOUT WRITTEN PERMISSION.