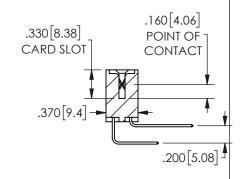

THIS IS A C.A.D. GENERATED DRAWING DO NOT MAKE MANUAL REVISIONS TO MASTER.

ISSUE NUMBER

ORIGINAL

1

<u>Contact Dimensions:</u>
558-90 Degree Bend (Code 541 Contacts)
See Sheet 2 for Contact Code 555, 556, 558, 559, 560 **Dimensions** 