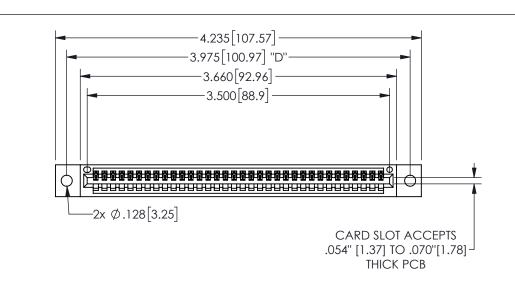

345/395 SERIES CARD EDGE CONNECTOR PART NUMBER: 345-034-542-602

YOUR CONNECTION TO QUALITY & SERVICE

**EDAC INC** TORONTO, ONTARIO CANADA

THESE DRAWINGS AND SPECIFICATIONS ARE THE PROPERTY OF EDAC INC.,AND SHALL NOT BE REPRODUCED, OR COPIED OR USED AS THE BASIS FOR THE MANUFACTURE OR SALE OF APPARATUS WITHOUT WRITTEN PERMISSION.

SECTION A-A

ISSUE NUMBER ORIGINAL

1

**Contact Code 558** 

Contact Code 559

**Contact Code 560** 

INSULATOR MATERIAL: THERMOPLASTIC POLYESTER, UL 94V-0 DAP MATERIAL AVAILABLE UPON REQUEST

CONTACT MATERIAL; COPPER ALLOY

CONTACT PLATING: GOLD ON THE MATING AREA, TIN PLATING ON THE CONTACT TAILS, NICKEL UNDERPLATE

## 345/395 SERIES CARD EDGE CONNECTOR CONTACT CODE 555,556,558,559,560 DIMENSIONS

YOUR CONNECTION TO QUALITY & SERVICE

**EDAC INC** TORONTO, ONTARIO CANADA

THESE DRAWINGS AND SPECIFICATIONS ARE THE PROPERTY OF EDAC INC.,AND SHALL NOT BE REPRODUCED, OR COPIED OR USED AS THE BASIS FOR THE MANUFACTURE OR SALE OF APPARATUS WITHOUT WRITTEN PERMISSION.