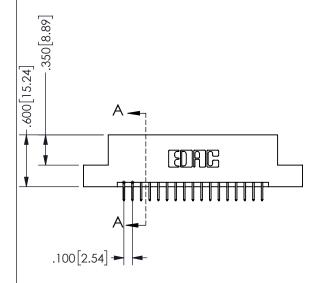

THIS IS A C.A.D. GENERATED DRAWING DO NOT MAKE MANUAL REVISIONS TO MASTER.

ISSUE NUMBER

ORIGINAL

<u>Contact Dimensions:</u>
524-P.C. Tail .018 Sq.(0.46 Sq.) - Tail LG=.175(4.45)
.100 (2.54) Contact Spacing x .200 (5.08) Row Spacing

## SECTION A-A

345/395 SERIES CARD EDGE CONNECTOR PART NUMBER: 345-034-524-204

**EDAC INC** TORONTO, ONTARIO CANADA

THESE DRAWINGS AND SPECIFICATIONS ARE THE PROPERTY OF EDAC INC.,AND SHALL NOT BE REPRODUCED, OR COPIED OR USED AS THE BASIS FOR THE MANUFACTURE OR SALE OF APPARATUS WITHOUT WRITTEN PERMISSION.

| ACAD REFERENCE NO.  | 345-ENG-MASTER   |
|---------------------|------------------|
| DRAWN: R.STA.MONICA | DATE:MAY.16/2017 |
| CHECKED:            | DATE:            |
| SCALE: NTS          | SHEET 1 OF 2     |
| DRAWING NUMBER      | ISSUE            |
| 345-ENG-MASTER      | 1                |
|                     |                  |