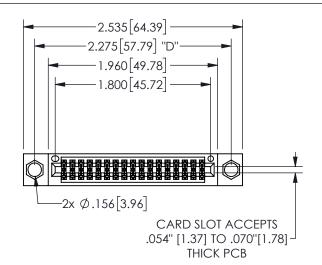

THIS IS A C.A.D. GENERATED DRAWING DO NOT MAKE MANUAL REVISIONS TO MASTER.

ISSUE NUMBER

ORIGINAL

<u>Contact Dimensions:</u>
524-P.C. Tail .018 Sq.(0.46 Sq.) - Tail LG=.175(4.45)
.100 (2.54) Contact Spacing x .200 (5.08) Row Spacing

## SECTION A-A

345/395 SERIES CARD EDGE CONNECTOR PART NUMBER: 345-034-524-204

**EDAC INC** TORONTO, ONTARIO CANADA

THESE DRAWINGS AND SPECIFICATIONS ARE THE PROPERTY OF EDAC INC.,AND SHALL NOT BE REPRODUCED, OR COPIED OR USED AS THE BASIS FOR THE MANUFACTURE OR SALE OF APPARATUS WITHOUT WRITTEN PERMISSION.

| ACAD REFERENCE NO.  | 345-ENG-MASTER   |
|---------------------|------------------|
| DRAWN: R.STA.MONICA | DATE:MAY.16/2017 |
| CHECKED:            | DATE:            |
| SCALE: NTS          | SHEET 1 OF 2     |
| DRAWING NUMBER      | ISSUE            |
| 345-ENG-MASTER      | 1                |
|                     |                  |