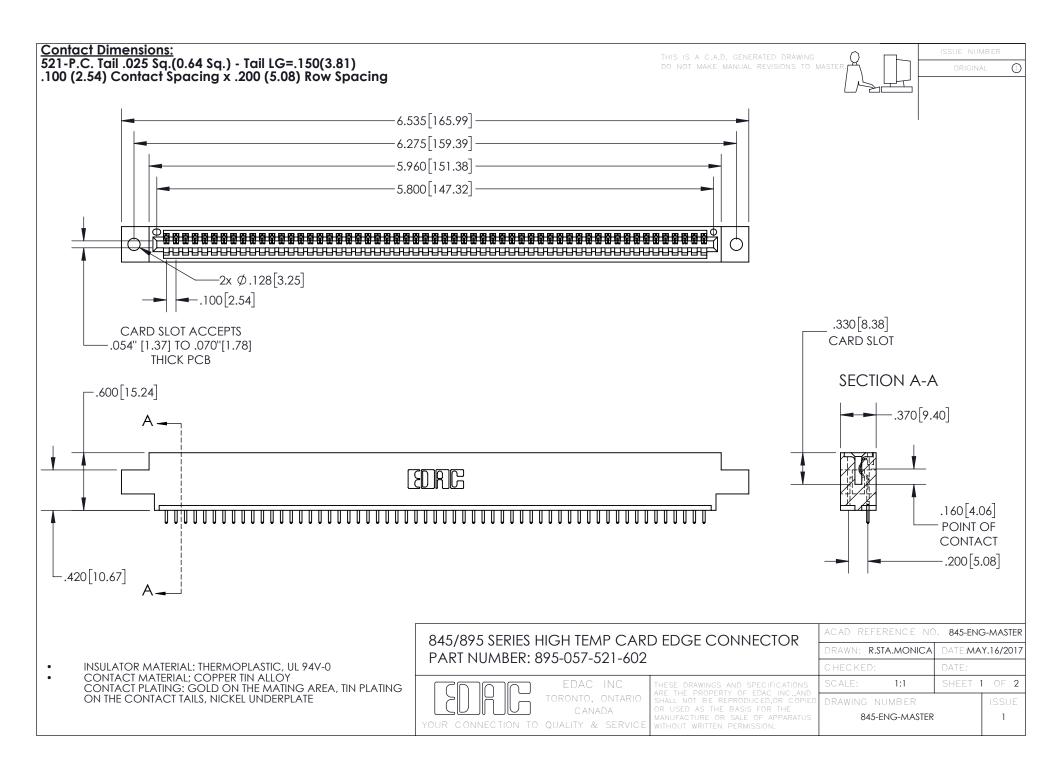

INSULATOR MATERIAL: THERMOPLASTIC POLYESTER, UL 94V-0 DAP MATERIAL AVAILABLE UPON REQUEST

**Contact Code 558** 

CONTACT MATERIAL; COPPER ALLOY CONTACT PLATING: GOLD ON THE MATING AREA, TIN PLATING ON THE CONTACT TAILS, NICKEL UNDERPLATE

## 845/895 SERIES HIGH TEMP CARD EDGE CONNECTOR CONTACT CODE 555,556,558,559,560 DIMENSIONS

YOUR CONNECTION TO QUALITY & SERVICE

Contact Code 559

|   | ACAD REFERENCE NO. 845-ENG-MASTER |                  |  |
|---|-----------------------------------|------------------|--|
|   | DRAWN: R.STA.MONICA               | DATE:MAY.16/2017 |  |
|   | CHECKED:                          | DATE:            |  |
|   | SCALE: 1:1                        | SHEET 2 OF 2     |  |
| D | DRAWING NUMBER                    | ISSUE            |  |

Contact Code 560