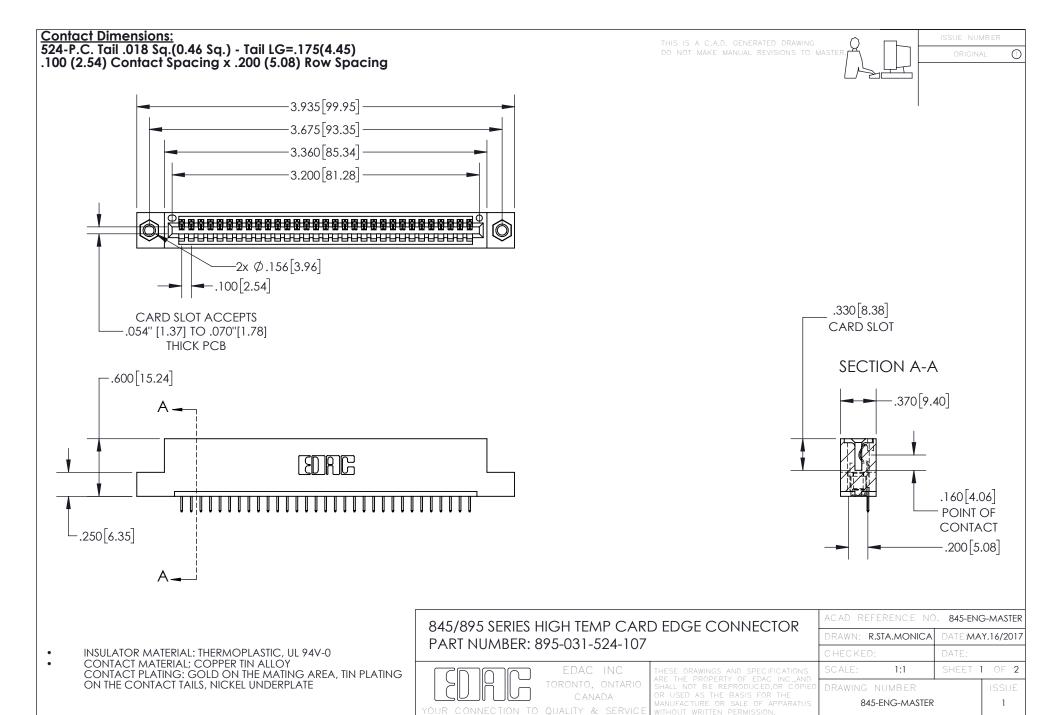

INSULATOR MATERIAL: THERMOPLASTIC POLYESTER, UL 94V-0 DAP MATERIAL AVAILABLE UPON REQUEST

**Contact Code 558** 

CONTACT MATERIAL; COPPER ALLOY CONTACT PLATING: GOLD ON THE MATING AREA, TIN PLATING ON THE CONTACT TAILS, NICKEL UNDERPLATE

## 845/895 SERIES HIGH TEMP CARD EDGE CONNECTOR CONTACT CODE 555,556,558,559,560 DIMENSIONS

YOUR CONNECTION TO QUALITY & SERVICE

Contact Code 559

|   | ACAD REFERENCE NO. 845-ENG-MASTER |                  |  |
|---|-----------------------------------|------------------|--|
|   | DRAWN: R.STA.MONICA               | DATE:MAY.16/2017 |  |
|   | CHECKED:                          | DATE:            |  |
|   | SCALE: 1:1                        | SHEET 2 OF 2     |  |
| D | DRAWING NUMBER                    | ISSUE            |  |

Contact Code 560